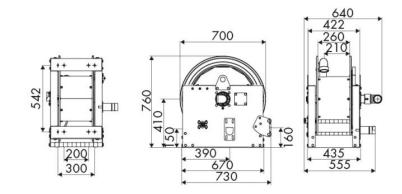

- oil - diesel fuel -<br>industrial fluid |
| Swivel joint      | AISI 304 stainless steel                        |
| Seals             | Viton <sup>®</sup>                              |
| Characteristic    | hydraulic                                       |
| Material          | AISI 304 stainless steel                        |
| Couplings         | -                                               |
| Hose              | -                                               |
| ø e hose length   | -                                               |
| Inlet             | G 2" (f)                                        |
| Outlet            | G 2" (f)                                        |
| Reel flow path    | AISI 304 stainless steel                        |



## **OVERALL DIMENSIONS (mm)**



#### **FURTHER FEATURES**

| Capacity 3/8" | Capacity 1/2" | Capacity 3/4" | Capacity 1" | Capacity 1.1/4" | Capacity 1.1/2" | Capacity 2" |
|---------------|---------------|---------------|-------------|-----------------|-----------------|-------------|
| 160 m         | 110 m         | 65 m          | 30 m        | 20 m            | 15 m            | 10 m        |