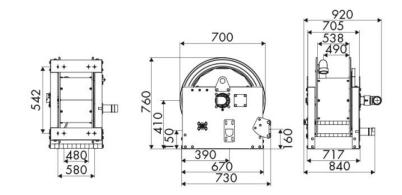

- oil - diesel fuel -<br>industrial fluid |
| Swivel joint      | AISI 304 stainless steel                        |
| Seals             | Viton <sup>®</sup>                              |
| Characteristic    | hydraulic                                       |
| Material          | AISI 304 stainless steel                        |
| Couplings         | -                                               |
| Hose              | -                                               |
| ø e hose length   | -                                               |
| Inlet             | G 2" (f)                                        |
| Outlet            | G 2" (f)                                        |
| Reel flow path    | AISI 304 stainless steel                        |



## **OVERALL DIMENSIONS (mm)**



#### **FURTHER FEATURES**

| Capacity 3/8" | Capacity 1/2" | Capacity 3/4" | Capacity 1" | Capacity 1.1/4" | Capacity 1.1/2" | Capacity 2" |
|---------------|---------------|---------------|-------------|-----------------|-----------------|-------------|
| 420 m         | 280 m         | 180 m         | 100 m       | 60 m            | 50 m            | 30 m        |