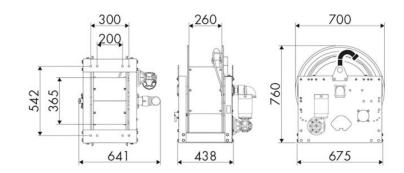

iesel fuel -<br>industrial fluid |
| Swivel joint      | AISI 316 stainless steel                         |
| Seals             | Viton <sup>®</sup>                               |
| Characteristic    | electric 24 V DC                                 |
| Material          | AISI 316 stainless steel                         |
| Couplings         | -                                                |
| Hose              | -                                                |
| ø e hose length   | -                                                |
| Inlet             | G 2" (f)                                         |
| Outlet            | G 2" (f)                                         |
| Reel flow path    | AISI 316 stainless steel                         |



## **OVERALL DIMENSIONS (mm)**



#### **FURTHER FEATURES**

| Capacity 3/8" | Capacity 1/2" | Capacity 3/4" | Capacity 1" | Capacity 1.1/4" | Capacity 1.1/2" | Capacity 2" |
|---------------|---------------|---------------|-------------|-----------------|-----------------|-------------|
| 160 m         | 110 m         | 65 m          | 30 m        | 20 m            | 15 m            | 10 m        |