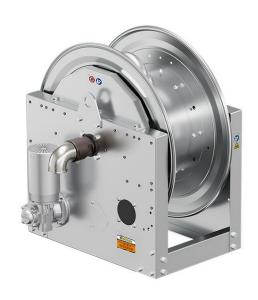

# P/N 0E825201/6000

Hose reel with electric motorization 24 V DC in AISI 316 stainless steel s. 700, for water, oil, diesel and industrial fluids, 70 bar, without hose. Drum width 270 mm. Inlet-outlet G 2" (f)

### **SECTORS OF USE**

Industry, Mining, Lube trucks and transports

#### **FEATURES**

| Pressure          | 70 bar                                           |
|-------------------|--------------------------------------------------|
| Compatible fluids | water - oils - diesel fuel -<br>industrial fluid |
| Swivel joint      | AISI 316 stainless steel                         |
| Seals             | Viton <sup>®</sup>                               |
| Characteristic    | electric 24 V DC                                 |
| Material          | AISI 316 stainless steel                         |
| Couplings         | -                                                |
| Hose              | -                                                |
| ø e hose length   | -                                                |
| Inlet             | G 2" (f)                                         |
| Outlet            | G 2" (f)                                         |
| Reel flow path    | AISI 316 stainless steel                         |