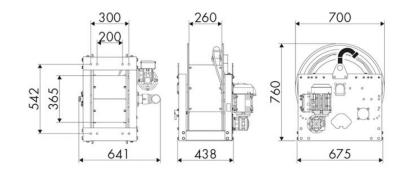

iesel fuel -<br>industrial fluid |
| Swivel joint      | AISI 316 stainless steel                         |
| Seals             | Viton <sup>®</sup>                               |
| Characteristic    | electric 230 V AC - 50/60 Hz<br>ATEX             |
| Material          | AISI 316 stainless steel                         |
| Couplings         | -                                                |
| Hose              | -                                                |
| ø e hose length   | -                                                |
| Inlet             | G 2" (f)                                         |
| Outlet            | G 2" (f)                                         |
| Reel flow path    | AISI 316 stainless steel                         |



## **OVERALL DIMENSIONS (mm)**



### **FURTHER FEATURES**

| Capacity 3/8" | Capacity 1/2" | Capacity 3/4" | Capacity 1" | Capacity 1.1/4" | Capacity 1.1/2" | Capacity 2" |
|---------------|---------------|---------------|-------------|-----------------|-----------------|-------------|
| 160 m         | 110 m         | 65 m          | 30 m        | 20 m            | 15 m            | 10 m        |