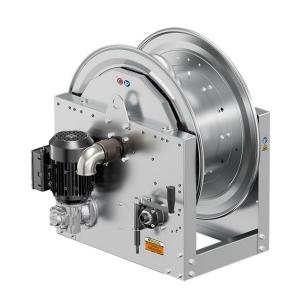

# P/N 0E825402/6000

Hose reel with electric motorization 230 V AC - 50/60 Hz in AISI 316 stainless steel, ATEX s. 700, for water, oil, diesel and industrial fluids, 70 bar, without hose. Drum width 270 mm. Inlet-outlet G 2" (f) with rewinding clutch

#### **FEATURES**

| Pressure          | 70 bar                                           |
|-------------------|--------------------------------------------------|
| Compatible fluids | water - oils - diesel fuel -<br>industrial fluid |
| Swivel joint      | AISI 316 stainless steel                         |
| Seals             | Viton <sup>®</sup>                               |
| Characteristic    | electric 230 V AC - 50/60 Hz<br>ATEX             |
| Material          | AISI 316 stainless steel                         |
| Couplings         | -                                                |
| Hose              | -                                                |
| ø e hose length   | -                                                |
| Inlet             | G 2" (f)                                         |
| Outlet            | G 2" (f)                                         |
| Reel flow path    | AISI 316 stainless steel                         |