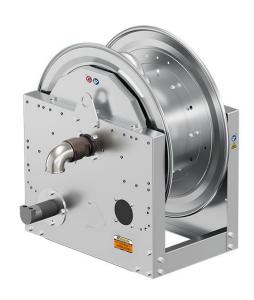

# P/N 0E825801/6000

Hose reel with hydraulic motorization in AISI 316 stainless steel s. 700, for water, oil, diesel and industrial fluids, 70 bar, without hose. Drum width 270 mm. Inlet-outlet G 2" (f)

#### **FEATURES**

| Pressure          | 70 bar                                           |
|-------------------|--------------------------------------------------|
| riessuie          | 70 bai                                           |
| Compatible fluids | water - oils - diesel fuel -<br>industrial fluid |
| Swivel joint      | AISI 316 stainless steel                         |
| Seals             | Viton <sup>®</sup>                               |
| Characteristic    | hydraulic                                        |
| Material          | AISI 316 stainless steel                         |
| Couplings         | -                                                |
| Hose              | -                                                |
| ø e hose length   | -                                                |
| Inlet             | G 2" (f)                                         |
| Outlet            | G 2" (f)                                         |
| Reel flow path    | AISI 316 stainless steel                         |