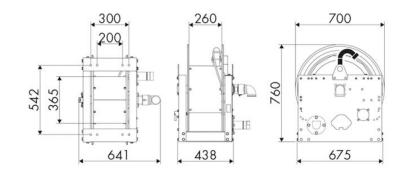

iesel fuel -<br>industrial fluid |
| Swivel joint      | AISI 316 stainless steel                         |
| Seals             | Viton <sup>®</sup>                               |
| Characteristic    | hydraulic                                        |
| Material          | AISI 316 stainless steel                         |
| Couplings         | -                                                |
| Hose              | -                                                |
| ø e hose length   | -                                                |
| Inlet             | G 2" (f)                                         |
| Outlet            | G 2" (f)                                         |
| Reel flow path    | AISI 316 stainless steel                         |



## **OVERALL DIMENSIONS (mm)**



#### **FURTHER FEATURES**

| Capacity 3/8" | Capacity 1/2" | Capacity 3/4" | Capacity 1" | Capacity 1.1/4" | Capacity 1.1/2" | Capacity 2" |
|---------------|---------------|---------------|-------------|-----------------|-----------------|-------------|
| 160 m         | 110 m         | 65 m          | 30 m        | 20 m            | 15 m            | 10 m        |