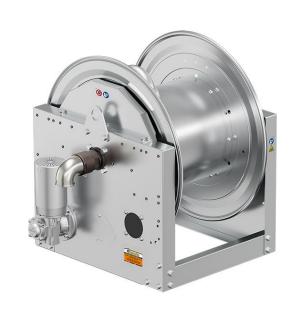

Hose reel with electric motorization 24 V DC in AISI 316 stainless steel s. 700, for water, oil, diesel and industrial fluids, 70 bar, without hose. Drum width 410 mm. Inlet-outlet G 2" (f)

ECODORA

## **FEATURES**

| Pressure          | 70 bar                                           |
|-------------------|--------------------------------------------------|
| Flessule          | 70 bai                                           |
| Compatible fluids | water - oils - diesel fuel -<br>industrial fluid |
| Swivel joint      | AISI 316 stainless steel                         |
| Seals             | Viton <sup>®</sup>                               |
| Characteristic    | electric 24 V DC                                 |
| Material          | AISI 316 stainless steel                         |
| Couplings         | -                                                |
| Hose              | -                                                |
| ø e hose length   | -                                                |
| Inlet             | G 2" (f)                                         |
| Outlet            | G 2" (f)                                         |
| Reel flow path    | AISI 316 stainless steel                         |