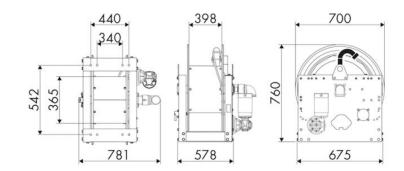

iesel fuel -<br>industrial fluid |
| Swivel joint      | AISI 316 stainless steel                         |
| Seals             | Viton <sup>®</sup>                               |
| Characteristic    | electric 24 V DC                                 |
| Material          | AISI 316 stainless steel                         |
| Couplings         | -                                                |
| Hose              | -                                                |
| ø e hose length   | -                                                |
| Inlet             | G 2" (f)                                         |
| Outlet            | G 2" (f)                                         |
| Reel flow path    | AISI 316 stainless steel                         |



## **OVERALL DIMENSIONS (mm)**



## **FURTHER FEATURES**

| Capacity 3/8" | Capacity 1/2" | Capacity 3/4" | Capacity 1" | Capacity 1.1/4" | Capacity 1.1/2" | Capacity 2" |
|---------------|---------------|---------------|-------------|-----------------|-----------------|-------------|
| 290 m         | 180 m         | 120 m         | 60 m        | 35 m            | 30 m            | 20 m        |