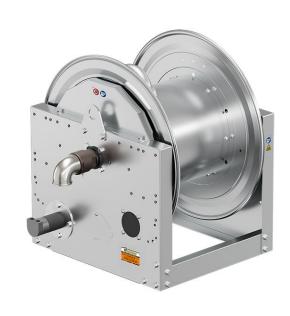

# P/N 0E845801/6000

Hose reel with hydraulic motorization in AISI 316 stainless steel s. 700, for water, oil, diesel and industrial fluids, 70 bar, without hose. Drum width 410 mm. Inlet-outlet G 2" (f)

#### **FEATURES**

| Pressure          | 70 bar                                           |
|-------------------|--------------------------------------------------|
| Compatible fluids | water - oils - diesel fuel -<br>industrial fluid |
| Swivel joint      | AISI 316 stainless steel                         |
| Seals             | Viton <sup>®</sup>                               |
| Characteristic    | hydraulic                                        |
| Material          | AISI 316 stainless steel                         |
| Couplings         | -                                                |
| Hose              | -                                                |
| ø e hose length   | -                                                |
| Inlet             | G 2" (f)                                         |
| Outlet            | G 2" (f)                                         |
| Reel flow path    | AISI 316 stainless steel                         |