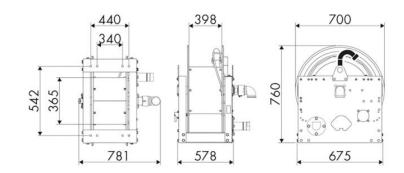

iesel fuel -<br>industrial fluid |
| Swivel joint      | AISI 316 stainless steel                         |
| Seals             | Viton <sup>®</sup>                               |
| Characteristic    | hydraulic                                        |
| Material          | AISI 316 stainless steel                         |
| Couplings         | -                                                |
| Hose              | -                                                |
| ø e hose length   | -                                                |
| Inlet             | G 2" (f)                                         |
| Outlet            | G 2" (f)                                         |
| Reel flow path    | AISI 316 stainless steel                         |



## **OVERALL DIMENSIONS (mm)**



#### **FURTHER FEATURES**

| Capacity 3/8" | Capacity 1/2" | Capacity 3/4" | Capacity 1" | Capacity 1.1/4" | Capacity 1.1/2" | Capacity 2" |
|---------------|---------------|---------------|-------------|-----------------|-----------------|-------------|
| 290 m         | 180 m         | 120 m         | 60 m        | 35 m            | 30 m            | 20 m        |