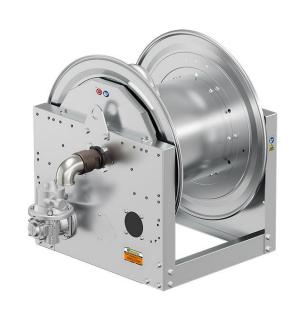

# P/N 0E845901/6000

Hose reel with pneumatic motorization in AISI 316 stainless steel s. 700, for water, oil, diesel and industrial fluids, 70 bar, without hose. Drum width 410 mm. Inlet-outlet G 2" (f)

#### **FEATURES**

| Pressure          | 70 bar                                           |
|-------------------|--------------------------------------------------|
| Compatible fluids | water - oils - diesel fuel -<br>industrial fluid |
| Swivel joint      | AISI 316 stainless steel                         |
| Seals             | Viton <sup>®</sup>                               |
| Characteristic    | pneumatic                                        |
| Material          | AISI 316 stainless steel                         |
| Couplings         | -                                                |
| Hose              | -                                                |
| ø e hose length   | -                                                |
| Inlet             | G 2" (f)                                         |
| Outlet            | G 2" (f)                                         |
| Reel flow path    | AISI 316 stainless steel                         |