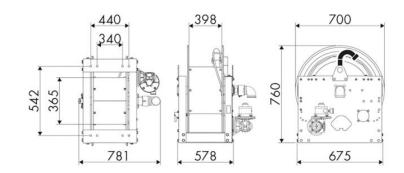

iesel fuel -<br>industrial fluid |
| Swivel joint      | AISI 316 stainless steel                         |
| Seals             | Viton <sup>®</sup>                               |
| Characteristic    | pneumatic                                        |
| Material          | AISI 316 stainless steel                         |
| Couplings         | -                                                |
| Hose              | -                                                |
| ø e hose length   | -                                                |
| Inlet             | G 2" (f)                                         |
| Outlet            | G 2" (f)                                         |
| Reel flow path    | AISI 316 stainless steel                         |



## **OVERALL DIMENSIONS (mm)**



#### **FURTHER FEATURES**

| Capacity 3/8" | Capacity 1/2" | Capacity 3/4" | Capacity 1" | Capacity 1.1/4" | Capacity 1.1/2" | Capacity 2" |
|---------------|---------------|---------------|-------------|-----------------|-----------------|-------------|
| 290 m         | 180 m         | 120 m         | 60 m        | 35 m            | 30 m            | 20 m        |