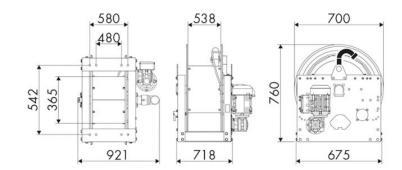

iesel fuel -<br>industrial fluid |
| Swivel joint      | AISI 316 stainless steel                         |
| Seals             | Viton <sup>®</sup>                               |
| Characteristic    | electric 230 V AC - 50/60 Hz<br>ATEX             |
| Material          | AISI 316 stainless steel                         |
| Couplings         | -                                                |
| Hose              | -                                                |
| ø e hose length   | -                                                |
| Inlet             | G 2" (f)                                         |
| Outlet            | G 2" (f)                                         |
| Reel flow path    | AISI 316 stainless steel                         |



## **OVERALL DIMENSIONS (mm)**



#### **FURTHER FEATURES**

| Capacity 3/8" | Capacity 1/2" | Capacity 3/4" | Capacity 1" | Capacity 1.1/4" | Capacity 1.1/2" | Capacity 2" |
|---------------|---------------|---------------|-------------|-----------------|-----------------|-------------|
| 420 m         | 280 m         | 180 m         | 100 m       | 60 m            | 50 m            | 30 m        |