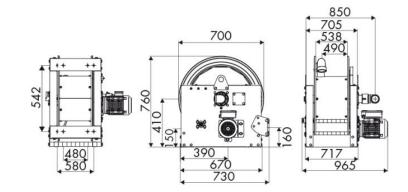

- oil - diesel fuel -<br>industrial fluid |
| Swivel joint      | AISI 316 stainless steel                        |
| Seals             | Viton <sup>®</sup>                              |
| Characteristic    | electric 230 V AC - 50/60 Hz<br>ATEX            |
| Material          | AISI 316 stainless steel                        |
| Couplings         | -                                               |
| Hose              | -                                               |
| ø e hose length   | -                                               |
| Inlet             | G 2" (f)                                        |
| Outlet            | G 2" (f)                                        |
| Reel flow path    | AISI 316 stainless steel                        |



## **OVERALL DIMENSIONS (mm)**



### **FURTHER FEATURES**

| Capacity 3/8" | Capacity 1/2" | Capacity 3/4" | Capacity 1" | Capacity 1.1/4" | Capacity 1.1/2" | Capacity 2" |
|---------------|---------------|---------------|-------------|-----------------|-----------------|-------------|
| 420 m         | 280 m         | 180 m         | 100 m       | 60 m            | 50 m            | 30 m        |