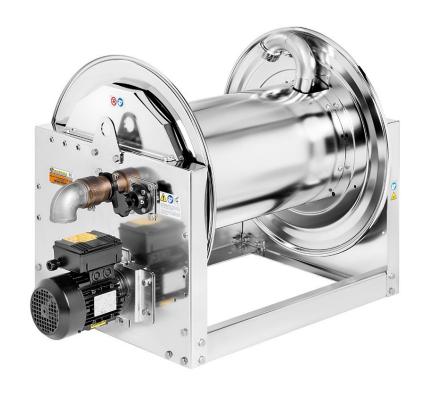

# P/N 755702/20

Hose reel with electric motorisation 230 V AC - 50/60 Hz ATEX in AISI 316 stainless steel s. 700, for water, oil, diesel and industrial fluids, 70 bar, without hose. Drum width 550 mm. Inlet-outlet G 2" (f) with clutch in AISI 304 stainless steel

### **FEATURES**

| Pressure          | 70 bar                                          |
|-------------------|-------------------------------------------------|
| Compatible fluids | water - oil - diesel fuel -<br>industrial fluid |
| Swivel joint      | AISI 316 stainless steel                        |
| Seals             | Viton <sup>®</sup>                              |
| Characteristic    | electric 230 V AC - 50/60 Hz<br>ATEX            |
| Material          | AISI 316 stainless steel                        |
| Couplings         | -                                               |
| Hose              | -                                               |
| ø e hose length   | -                                               |
| Inlet             | G 2" (f)                                        |
| Outlet            | G 2" (f)                                        |
| Reel flow path    | AISI 316 stainless steel                        |