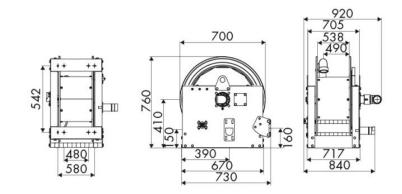

- oil - diesel fuel -<br>industrial fluid |
| Swivel joint      | AISI 316 stainless steel                        |
| Seals             | Viton <sup>®</sup>                              |
| Characteristic    | hydraulic                                       |
| Material          | AISI 316 stainless steel                        |
| Couplings         | -                                               |
| Hose              | -                                               |
| ø e hose length   | -                                               |
| Inlet             | G 2" (f)                                        |
| Outlet            | G 2" (f)                                        |
| Reel flow path    | AISI 316 stainless steel                        |



## **OVERALL DIMENSIONS (mm)**



#### **FURTHER FEATURES**

| Capacity 3/8" | Capacity 1/2" | Capacity 3/4" | Capacity 1" | Capacity 1.1/4" | Capacity 1.1/2" | Capacity 2" |
|---------------|---------------|---------------|-------------|-----------------|-----------------|-------------|
| 420 m         | 280 m         | 180 m         | 100 m       | 60 m            | 50 m            | 30 m        |