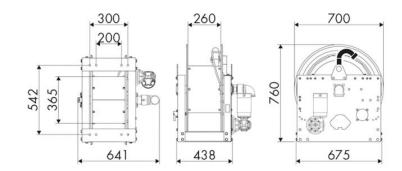

OF USE**

Industry, Mining, Lube trucks and transports

#### **FEATURES**

| Pressure          | 20 bar                       |
|-------------------|------------------------------|
| Compatible fluids | air - water - diesel fuel    |
| Swivel joint      | aluminum                     |
| Seals             | Viton <sup>®</sup>           |
| Characteristic    | electric 24 V DC             |
| Material          | painted steel                |
| Couplings         | -                            |
| Hose              | -                            |
| ø e hose length   | -                            |
| Inlet             | G 2" (f)                     |
| Outlet            | G 2" (f)                     |
| Reel flow path    | aluminum - zinc plated steel |



## **OVERALL DIMENSIONS (mm)**



### **FURTHER FEATURES**

| Capacity 3/8" | Capacity 1/2" | Capacity 3/4" | Capacity 1" | Capacity 1.1/4" | Capacity 1.1/2" | Capacity 2" |
|---------------|---------------|---------------|-------------|-----------------|-----------------|-------------|
| 160 m         | 110 m         | 65 m          | 32 m        | 20 m            | 17 m            | 10 m        |