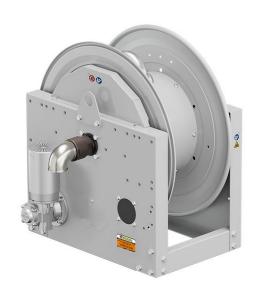

# P/N 0E821201/2000

Hose reel with electric motorization 24 V DC in painted steel s. 700, for water, oil, diesel and industrial fluids, 20 bar, without hose. Drum width 270 mm. Inlet-outlet G 2" (f)

#### **FEATURES**

| Pressure          | 20 bar                       |
|-------------------|------------------------------|
| Compatible fluids | air - water - diesel fuel    |
| Swivel joint      | aluminum                     |
| Seals             | Viton <sup>®</sup>           |
| Characteristic    | electric 24 V DC             |
| Material          | painted steel                |
| Couplings         | -                            |
| Hose              | -                            |
| ø e hose length   | -                            |
| Inlet             | G 2" (f)                     |
| Outlet            | G 2" (f)                     |
| Reel flow path    | aluminum - zinc plated steel |