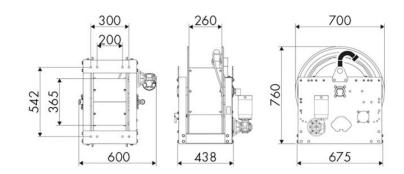

m. Inlet-outlet G 1" (f)

### **SECTORS OF USE**

Industry, Mining, Lube trucks and transports

#### **FEATURES**

| Pressure          | 150 bar                   |
|-------------------|---------------------------|
| Compatible fluids | oils and similar products |
| Swivel joint      | zinc plated steel         |
| Seals             | Viton <sup>®</sup>        |
| Characteristic    | electric 24 V DC          |
| Material          | painted steel             |
| Couplings         | -                         |
| Hose              | -                         |
| ø e hose length   | -                         |
| Inlet             | G 1" (f)                  |
| Outlet            | G 1" (f)                  |
| Reel flow path    | zinc plated steel         |



## **OVERALL DIMENSIONS (mm)**



#### **FURTHER FEATURES**

| Capacity 3/8" | Capacity 1/2" | Capacity 3/4" | Capacity 1" | Capacity 1.1/4" | Capacity 1.1/2" | Capacity 2" |
|---------------|---------------|---------------|-------------|-----------------|-----------------|-------------|
| 160 m         | 110 m         | 65 m          | 30 m        | 20 m            | 15 m            | 10 m        |