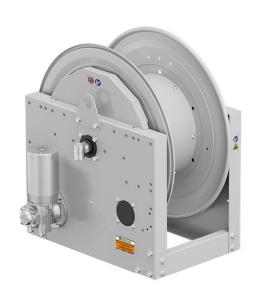

# P/N 0E821201/3000

Hose reel with electric motorization 24 V DC in painted steel s. 700, for oil and similar, 150 bar, without hose. Drum width 270 mm. Inlet-outlet G 1" (f)

#### **FEATURES**

| Pressure          | 150 bar                   |
|-------------------|---------------------------|
| Compatible fluids | oils and similar products |
| Swivel joint      | zinc plated steel         |
| Seals             | Viton <sup>®</sup>        |
| Characteristic    | electric 24 V DC          |
| Material          | painted steel             |
| Couplings         | -                         |
| Hose              | -                         |
| ø e hose length   | -                         |
| Inlet             | G 1" (f)                  |
| Outlet            | G 1" (f)                  |
| Reel flow path    | zinc plated steel         |