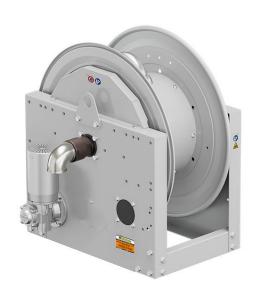

# P/N 0E821201/4000

Hose reel with electric motorization 24 V DC in painted steel s. 700, for oil and similar, 70 bar, without hose. Drum width 270 mm. Inlet-outlet G 2" (f)

### **SECTORS OF USE**

Industry, Mining, Lube trucks and transports

### **FEATURES**

| Pressure          | 70 bar                    |
|-------------------|---------------------------|
| Compatible fluids | oils and similar products |
| Swivel joint      | zinc plated steel         |
| Seals             | Viton <sup>®</sup>        |
| Characteristic    | electric 24 V DC          |
| Material          | painted steel             |
| Couplings         | -                         |
| Hose              | -                         |
| ø e hose length   | -                         |
| Inlet             | G 2" (f)                  |
| Outlet            | G 2" (f)                  |
| Reel flow path    | zinc plated steel         |