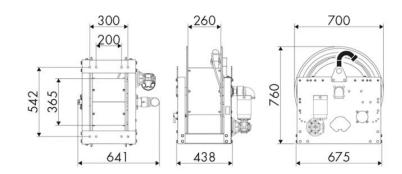

mm. Inlet-outlet G 2" (f)

### **SECTORS OF USE**

Industry, Mining, Lube trucks and transports

### **FEATURES**

| Pressure          | 70 bar                    |
|-------------------|---------------------------|
| Compatible fluids | oils and similar products |
| Swivel joint      | zinc plated steel         |
| Seals             | Viton <sup>®</sup>        |
| Characteristic    | electric 24 V DC          |
| Material          | painted steel             |
| Couplings         | -                         |
| Hose              | -                         |
| ø e hose length   | -                         |
| Inlet             | G 2" (f)                  |
| Outlet            | G 2" (f)                  |
| Reel flow path    | zinc plated steel         |



## **OVERALL DIMENSIONS (mm)**



### **FURTHER FEATURES**

| Capacity 3/8" | Capacity 1/2" | Capacity 3/4" | Capacity 1" | Capacity 1.1/4" | Capacity 1.1/2" | Capacity 2" |
|---------------|---------------|---------------|-------------|-----------------|-----------------|-------------|
| 160 m         | 110 m         | 65 m          | 30 m        | 20 m            | 15 m            | 10 m        |