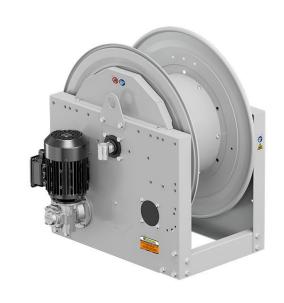

# P/N 0E821301/1000

Hose reel with electric motorization 230 V AC - 50/60 Hz in painted steel s. 700, for air-water and diesel, 20 bar, without hose. Drum width 270 mm. Inlet-outlet G 1" (f)

#### **FEATURES**

| Pressure          | 20 bar                       |  |  |
|-------------------|------------------------------|--|--|
| Compatible fluids | air - water - diesel fuel    |  |  |
| Swivel joint      | aluminum                     |  |  |
| Seals             | Viton <sup>®</sup>           |  |  |
| Characteristic    | electric 230 V AC - 50/60 Hz |  |  |
| Material          | painted steel                |  |  |
| Couplings         | -                            |  |  |
| Hose              | -                            |  |  |
| ø e hose length   | -                            |  |  |
| Inlet             | G 1" (f)                     |  |  |
| Outlet            | G 1" (f)                     |  |  |
| Reel flow path    | aluminum - zinc plated steel |  |  |