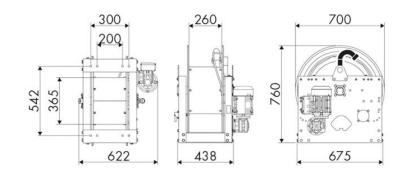

Pressure          | 20 bar                       |  |  |
|-------------------|------------------------------|--|--|
| Compatible fluids | air - water - diesel fuel    |  |  |
| Swivel joint      | aluminum                     |  |  |
| Seals             | Viton <sup>®</sup>           |  |  |
| Characteristic    | electric 230 V AC - 50/60 Hz |  |  |
| Material          | painted steel                |  |  |
| Couplings         | -                            |  |  |
| Hose              | -                            |  |  |
| ø e hose length   | -                            |  |  |
| Inlet             | G 1" (f)                     |  |  |
| Outlet            | G 1" (f)                     |  |  |
| Reel flow path    | aluminum - zinc plated steel |  |  |



# **OVERALL DIMENSIONS (mm)**



### **FURTHER FEATURES**

| Capacity 3/8" | Capacity 1/2" | Capacity 3/4" | Capacity 1" | Capacity 1.1/4" | Capacity 1.1/2" | Capacity 2" |
|---------------|---------------|---------------|-------------|-----------------|-----------------|-------------|
| 160 m         | 110 m         | 65 m          | 32 m        | 20 m            | 17 m            | 10 m        |