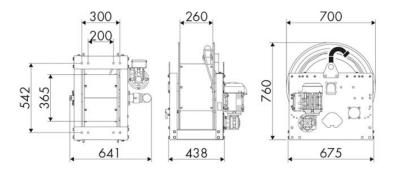

RS OF USE

Industry, Mining, Lube trucks and transports

#### **FEATURES**

| Pressure          | 20 bar                       |
|-------------------|------------------------------|
| Compatible fluids | air - water - diesel fuel    |
| Swivel joint      | aluminum                     |
| Seals             | Viton®                       |
| Characteristic    | electric 230 V AC - 50/60 Hz |
| Material          | painted steel                |
| Couplings         | -                            |
| Hose              | -                            |
| ø e hose length   | -                            |
| Inlet             | G 2" (f)                     |
| Outlet            | G 2" (f)                     |
| Reel flow path    | aluminum - zinc plated steel |



## **OVERALL DIMENSIONS (mm)**



#### **FURTHER FEATURES**

| Capacity 3/8" | Capacity 1/2" | Capacity 3/4" | Capacity 1" | Capacity 1.1/4" | Capacity 1.1/2" | Capacity 2" |
|---------------|---------------|---------------|-------------|-----------------|-----------------|-------------|
| 160 m         | 110 m         | 65 m          | 32 m        | 20 m            | 17 m            | 10 m        |