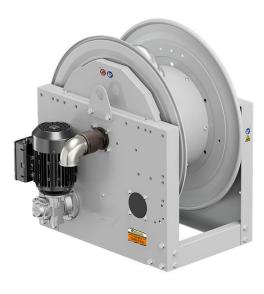

# P/N 0E821301/2000

Hose reel with electric motorization 230 V AC - 50/60 Hz in painted steel s. 700, for air-water and diesel, 20 bar, without hose. Drum width 270 mm. Inlet-outlet G 2" (f)

#### **FEATURES**

| Pressure          | 20 bar                       |
|-------------------|------------------------------|
| Compatible fluids | air - water - diesel fuel    |
| Swivel joint      | aluminum                     |
| Seals             | Viton®                       |
| Characteristic    | electric 230 V AC - 50/60 Hz |
| Material          | painted steel                |
| Couplings         | -                            |
| Hose              | -                            |
| ø e hose length   | -                            |
| Inlet             | G 2" (f)                     |
| Outlet            | G 2" (f)                     |
| Reel flow path    | aluminum - zinc plated steel |