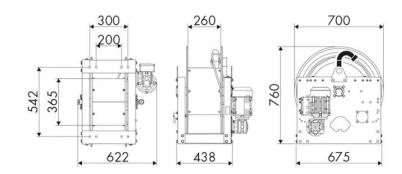

------------------|------------------------------|--|--|
| Pressure          | 150 bar                      |  |  |
| Compatible fluids | oils and similar products    |  |  |
| Swivel joint      | zinc plated steel            |  |  |
| Seals             | Viton <sup>®</sup>           |  |  |
| Characteristic    | electric 230 V AC - 50/60 Hz |  |  |
| Material          | painted steel                |  |  |
| Couplings         | -                            |  |  |
| Hose              | -                            |  |  |
| ø e hose length   | -                            |  |  |
| Inlet             | G 1" (f)                     |  |  |
| Outlet            | G 1" (f)                     |  |  |
| Reel flow path    | zinc plated steel            |  |  |



## **OVERALL DIMENSIONS (mm)**



#### **FURTHER FEATURES**

| Capacity 3/8" | Capacity 1/2" | Capacity 3/4" | Capacity 1" | Capacity 1.1/4" | Capacity 1.1/2" | Capacity 2" |
|---------------|---------------|---------------|-------------|-----------------|-----------------|-------------|
| 160 m         | 110 m         | 65 m          | 30 m        | 20 m            | 15 m            | 10 m        |