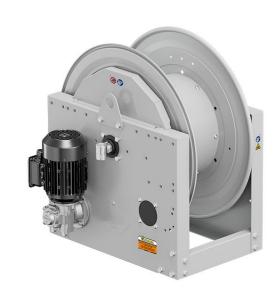

# P/N 0E821301/3000

Hose reel with electric motorization 230 V AC - 50/60 Hz in painted steel s. 700, for oil and similar, 150 bar, without hose. Drum width 270 mm. Inlet-outlet G 1" (f)

#### **FEATURES**

| _                 |                              |  |  |
|-------------------|------------------------------|--|--|
| Pressure          | 150 bar                      |  |  |
| Compatible fluids | oils and similar products    |  |  |
| Swivel joint      | zinc plated steel            |  |  |
| Seals             | Viton <sup>®</sup>           |  |  |
| Characteristic    | electric 230 V AC - 50/60 Hz |  |  |
| Material          | painted steel                |  |  |
| Couplings         | -                            |  |  |
| Hose              | -                            |  |  |
| ø e hose length   | -                            |  |  |
| Inlet             | G 1" (f)                     |  |  |
| Outlet            | G 1" (f)                     |  |  |
| Reel flow path    | zinc plated steel            |  |  |