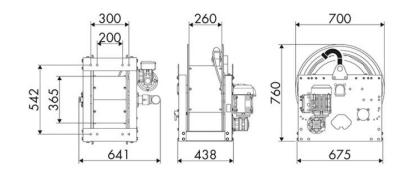

S OF USE**

Industry, Mining, Lube trucks and transports

#### **FEATURES**

| Pressure          | 20 bar                       |
|-------------------|------------------------------|
| Compatible fluids | air - water - diesel fuel    |
| Swivel joint      | aluminum                     |
| Seals             | Viton <sup>®</sup>           |
| Characteristic    | electric 230 V AC - 50/60 Hz |
| Material          | painted steel                |
| Couplings         | -                            |
| Hose              | -                            |
| ø e hose length   | -                            |
| Inlet             | G 2" (f)                     |
| Outlet            | G 2" (f)                     |
| Reel flow path    | aluminum - zinc plated steel |



# **OVERALL DIMENSIONS (mm)**



## **FURTHER FEATURES**

| Capacity 3/8" | Capacity 1/2" | Capacity 3/4" | Capacity 1" | Capacity 1.1/4" | Capacity 1.1/2" | Capacity 2" |
|---------------|---------------|---------------|-------------|-----------------|-----------------|-------------|
| 160 m         | 110 m         | 65 m          | 32 m        | 20 m            | 17 m            | 10 m        |