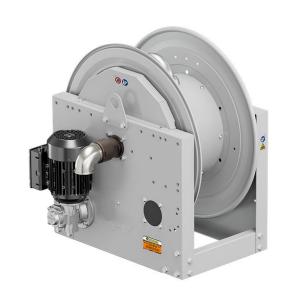

# P/N 0E821303/2000

Hose reel with electric motorization 230 V AC - 50/60 Hz in painted steel s. 700, for air-water and diesel, 20 bar, without hose. Drum width 270 mm. Inlet-outlet G 2" (f)

#### **FEATURES**

| Pressure          | 20 bar                       |
|-------------------|------------------------------|
| Compatible fluids | air - water - diesel fuel    |
| Swivel joint      | aluminum                     |
| Seals             | Viton <sup>®</sup>           |
| Characteristic    | electric 230 V AC - 50/60 Hz |
| Material          | painted steel                |
| Couplings         | -                            |
| Hose              | -                            |
| ø e hose length   | -                            |
| Inlet             | G 2" (f)                     |
| Outlet            | G 2" (f)                     |
| Reel flow path    | aluminum - zinc plated steel |