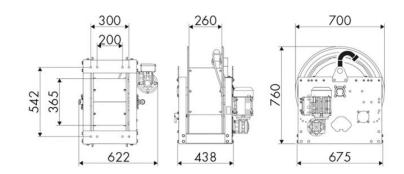

|
|-------------------|--------------------------------------|
| Compatible fluids | air - water - diesel fuel            |
| Swivel joint      | brass                                |
| Seals             | Viton <sup>®</sup>                   |
| Characteristic    | electric 230 V AC - 50/60 Hz<br>ATEX |
| Material          | painted steel                        |
| Couplings         | -                                    |
| Hose              | -                                    |
| ø e hose length   | -                                    |
| Inlet             | G 1" (f)                             |
| Outlet            | G 1" (f)                             |
| Reel flow path    | aluminum - zinc plated steel         |



## **OVERALL DIMENSIONS (mm)**



#### **FURTHER FEATURES**

| Capacity 3/8" | Capacity 1/2" | Capacity 3/4" | Capacity 1" | Capacity 1.1/4" | Capacity 1.1/2" | Capacity 2" |
|---------------|---------------|---------------|-------------|-----------------|-----------------|-------------|
| 160 m         | 110 m         | 65 m          | 32 m        | 20 m            | 17 m            | 10 m        |