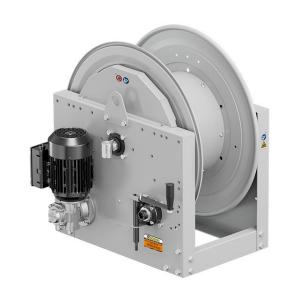

# P/N 0E821402/1000

Hose reel with electric motorization 230 V AC - 50/60 Hz in painted steel, ATEX s. 700, for air-water and diesel, 20 bar, without hose. Drum width 270 mm. Inlet-outlet G 1" (f)

### **SECTORS OF USE**

Industry, Mining, Lube trucks and transports

#### **FEATURES**

| Pressure          | 20 bar                               |
|-------------------|--------------------------------------|
| Compatible fluids | air - water - diesel fuel            |
| Swivel joint      | brass                                |
| Seals             | Viton <sup>®</sup>                   |
| Characteristic    | electric 230 V AC - 50/60 Hz<br>ATEX |
| Material          | painted steel                        |
| Couplings         | -                                    |
| Hose              | -                                    |
| ø e hose length   | -                                    |
| Inlet             | G 1" (f)                             |
| Outlet            | G 1" (f)                             |
| Reel flow path    | aluminum - zinc plated steel         |