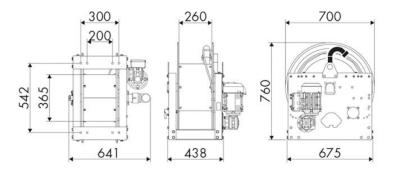

|
|-------------------|--------------------------------------|
| Compatible fluids | air - water - diesel fuel            |
| Swivel joint      | brass                                |
| Seals             | Viton®                               |
| Characteristic    | electric 230 V AC - 50/60 Hz<br>ATEX |
| Material          | painted steel                        |
| Couplings         | -                                    |
| Hose              | -                                    |
| ø e hose length   | -                                    |
| Inlet             | G 2" (f)                             |
| Outlet            | G 2" (f)                             |
| Reel flow path    | aluminum - zinc plated steel         |



## **OVERALL DIMENSIONS (mm)**



### **FURTHER FEATURES**

| Capacity 3/8" | Capacity 1/2" | Capacity 3/4" | Capacity 1" | Capacity 1.1/4" | Capacity 1.1/2" | Capacity 2" |
|---------------|---------------|---------------|-------------|-----------------|-----------------|-------------|
| 160 m         | 110 m         | 65 m          | 32 m        | 20 m            | 17 m            | 10 m        |