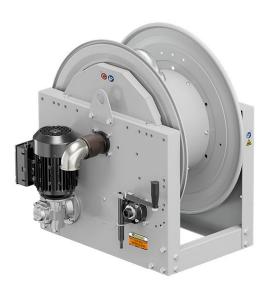

# P/N 0E821402/2000

Hose reel with electric motorization 230 V AC - 50/60 Hz in painted steel, ATEX s. 700, for air-water and diesel, 20 bar, without hose. Drum width 270 mm. Inlet-outlet G 2" (f)

#### **FEATURES**

| Pressure          | 20 bar                               |
|-------------------|--------------------------------------|
| Compatible fluids | air - water - diesel fuel            |
| Swivel joint      | brass                                |
| Seals             | Viton®                               |
| Characteristic    | electric 230 V AC - 50/60 Hz<br>ATEX |
| Material          | painted steel                        |
| Couplings         | -                                    |
| Hose              | -                                    |
| ø e hose length   | -                                    |
| Inlet             | G 2" (f)                             |
| Outlet            | G 2" (f)                             |
| Reel flow path    | aluminum - zinc plated steel         |