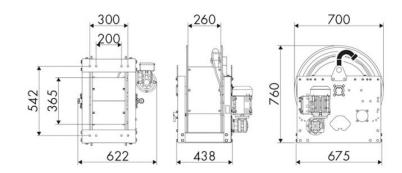

patible fluids | oils and similar products            |  |  |  |
| Swivel joint      | zinc plated steel                    |  |  |  |
| Seals             | Viton <sup>®</sup>                   |  |  |  |
| Characteristic    | electric 230 V AC - 50/60 Hz<br>ATEX |  |  |  |
| Material          | painted steel                        |  |  |  |
| Couplings         | -                                    |  |  |  |
| Hose              | -                                    |  |  |  |
| ø e hose length   | -                                    |  |  |  |
| Inlet             | G 1" (f)                             |  |  |  |
| Outlet            | G 1" (f)                             |  |  |  |
| Reel flow path    | zinc plated steel                    |  |  |  |



## **OVERALL DIMENSIONS (mm)**



#### **FURTHER FEATURES**

| Capacity 3/8" | Capacity 1/2" | Capacity 3/4" | Capacity 1" | Capacity 1.1/4" | Capacity 1.1/2" | Capacity 2" |
|---------------|---------------|---------------|-------------|-----------------|-----------------|-------------|
| 290 m         | 180 m         | 120 m         | 60 m        | 35 m            | 30 m            | 20 m        |