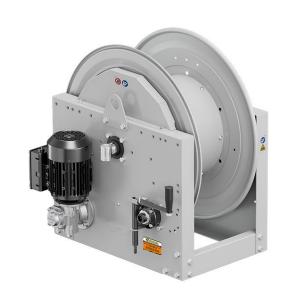

# P/N 0E821402/3000

Hose reel with electric motorization 230 V AC - 50/60 Hz in painted steel, ATEX s. 700, for oil and similar, 150 bar, without hose. Drum width 270 mm. Inlet-outlet G 1" (f)

#### **FEATURES**

| Pressure          | 150 bar                              |  |  |  |
|-------------------|--------------------------------------|--|--|--|
| Compatible fluids | oils and similar products            |  |  |  |
| Swivel joint      | zinc plated steel                    |  |  |  |
| Seals             | Viton <sup>®</sup>                   |  |  |  |
| Characteristic    | electric 230 V AC - 50/60 Hz<br>ATEX |  |  |  |
| Material          | painted steel                        |  |  |  |
| Couplings         | -                                    |  |  |  |
| Hose              | -                                    |  |  |  |
| ø e hose length   | -                                    |  |  |  |
| Inlet             | G 1" (f)                             |  |  |  |
| Outlet            | G 1" (f)                             |  |  |  |
| Reel flow path    | zinc plated steel                    |  |  |  |