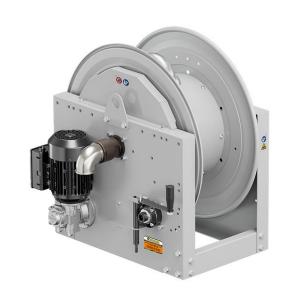

# P/N 0E821402/4000

Hose reel with electric motorization 230 V AC - 50/60 Hz in painted steel, ATEX s. 700, for oil and similar, 70 bar, without hose. Drum width 270 mm. Inlet-outlet G 2" (f)

#### **FEATURES**

| Pressure          | 70 bar                               |  |  |  |
|-------------------|--------------------------------------|--|--|--|
| Compatible fluids | oils and similar products            |  |  |  |
| Swivel joint      | zinc plated steel                    |  |  |  |
| Seals             | Viton <sup>®</sup>                   |  |  |  |
| Characteristic    | electric 230 V AC - 50/60 Hz<br>ATEX |  |  |  |
| Material          | painted steel                        |  |  |  |
| Couplings         | -                                    |  |  |  |
| Hose              | -                                    |  |  |  |
| ø e hose length   | -                                    |  |  |  |
| Inlet             | G 2" (f)                             |  |  |  |
| Outlet            | G 2" (f)                             |  |  |  |
| Reel flow path    | zinc plated steel                    |  |  |  |