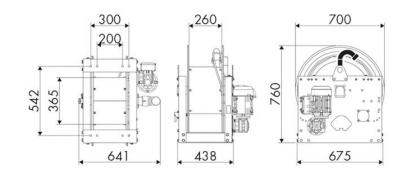

patible fluids | oils and similar products            |  |  |  |
| Swivel joint      | zinc plated steel                    |  |  |  |
| Seals             | Viton <sup>®</sup>                   |  |  |  |
| Characteristic    | electric 230 V AC - 50/60 Hz<br>ATEX |  |  |  |
| Material          | painted steel                        |  |  |  |
| Couplings         | -                                    |  |  |  |
| Hose              | -                                    |  |  |  |
| ø e hose length   | -                                    |  |  |  |
| Inlet             | G 2" (f)                             |  |  |  |
| Outlet            | G 2" (f)                             |  |  |  |
| Reel flow path    | zinc plated steel                    |  |  |  |



## **OVERALL DIMENSIONS (mm)**



#### **FURTHER FEATURES**

| Capacity 3/8" | Capacity 1/2" | Capacity 3/4" | Capacity 1" | Capacity 1.1/4" | Capacity 1.1/2" | Capacity 2" |
|---------------|---------------|---------------|-------------|-----------------|-----------------|-------------|
| 290 m         | 180 m         | 120 m         | 60 m        | 35 m            | 30 m            | 20 m        |