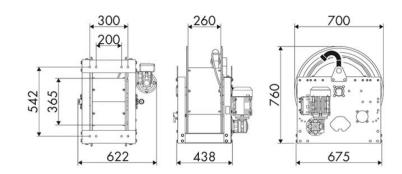

patible fluids | oils and similar products            |  |  |  |
| Swivel joint      | zinc plated steel                    |  |  |  |
| Seals             | Viton <sup>®</sup>                   |  |  |  |
| Characteristic    | electric 230 V AC - 50/60 Hz<br>ATEX |  |  |  |
| Material          | painted steel                        |  |  |  |
| Couplings         | -                                    |  |  |  |
| Hose              | -                                    |  |  |  |
| ø e hose length   | -                                    |  |  |  |
| Inlet             | G 1" (f)                             |  |  |  |
| Outlet            | G 1" (f)                             |  |  |  |
| Reel flow path    | zinc plated steel                    |  |  |  |



## **OVERALL DIMENSIONS (mm)**



#### **FURTHER FEATURES**

| Capacity 3/8" | Capacity 1/2" | Capacity 3/4" | Capacity 1" | Capacity 1.1/4" | Capacity 1.1/2" | Capacity 2" |
|---------------|---------------|---------------|-------------|-----------------|-----------------|-------------|
| 290 m         | 180 m         | 120 m         | 60 m        | 35 m            | 30 m            | 20 m        |