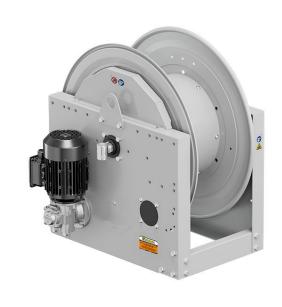

# P/N 0E821403/3000

Hose reel with electric motorization 230 V AC - 50/60 Hz in painted steel, ATEX s. 700, for oil and similar, 150 bar, without hose. Drum width 270 mm. Inlet-outlet G 1" (f)

#### **FEATURES**

| Pressure          | 150 bar                              |  |  |  |
|-------------------|--------------------------------------|--|--|--|
| Compatible fluids | oils and similar products            |  |  |  |
| Swivel joint      | zinc plated steel                    |  |  |  |
| Seals             | Viton <sup>®</sup>                   |  |  |  |
| Characteristic    | electric 230 V AC - 50/60 Hz<br>ATEX |  |  |  |
| Material          | painted steel                        |  |  |  |
| Couplings         | -                                    |  |  |  |
| Hose              | -                                    |  |  |  |
| ø e hose length   | -                                    |  |  |  |
| Inlet             | G 1" (f)                             |  |  |  |
| Outlet            | G 1" (f)                             |  |  |  |
| Reel flow path    | zinc plated steel                    |  |  |  |