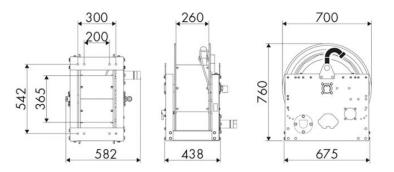

OF USE**

Industry, Mining, Lube trucks and transports

#### **FEATURES**

| Pressure          | 20 bar                       |
|-------------------|------------------------------|
| Compatible fluids | air - water - diesel fuel    |
| Swivel joint      | aluminum                     |
| Seals             | Viton®                       |
| Characteristic    | hydraulic                    |
| Material          | painted steel                |
| Couplings         | -                            |
| Hose              | -                            |
| ø e hose length   | -                            |
| Inlet             | G 1" (f)                     |
| Outlet            | G 1" (f)                     |
| Reel flow path    | aluminum - zinc plated steel |



## **OVERALL DIMENSIONS (mm)**



### **FURTHER FEATURES**

| Capacity 3/8" | Capacity 1/2" | Capacity 3/4" | Capacity 1" | Capacity 1.1/4" | Capacity 1.1/2" | Capacity 2" |
|---------------|---------------|---------------|-------------|-----------------|-----------------|-------------|
| 160 m         | 110 m         | 65 m          | 32 m        | 20 m            | 17 m            | 10 m        |