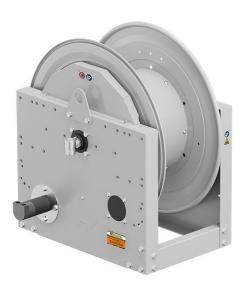

# P/N 0E821801/1000

Hose reel with hydraulic motorization in painted steel s. 700, for air-water and diesel, 20 bar, without hose. Drum width 270 mm. Inlet-outlet G 1" (f)

#### **FEATURES**

| Pressure          | 20 bar                       |
|-------------------|------------------------------|
| Compatible fluids | air - water - diesel fuel    |
| Swivel joint      | aluminum                     |
| Seals             | Viton®                       |
| Characteristic    | hydraulic                    |
| Material          | painted steel                |
| Couplings         | -                            |
| Hose              | -                            |
| ø e hose length   | -                            |
| Inlet             | G 1" (f)                     |
| Outlet            | G 1" (f)                     |
| Reel flow path    | aluminum - zinc plated steel |