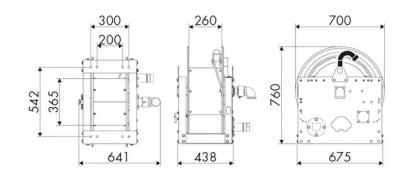

OF USE**

Industry, Mining, Lube trucks and transports

#### **FEATURES**

| Pressure          | 20 bar                       |
|-------------------|------------------------------|
| Compatible fluids | air - water - diesel fuel    |
| Swivel joint      | aluminum                     |
| Seals             | Viton <sup>®</sup>           |
| Characteristic    | hydraulic                    |
| Material          | painted steel                |
| Couplings         | -                            |
| Hose              | -                            |
| ø e hose length   | -                            |
| Inlet             | G 2" (f)                     |
| Outlet            | G 2" (f)                     |
| Reel flow path    | aluminum - zinc plated steel |



## **OVERALL DIMENSIONS (mm)**



### **FURTHER FEATURES**

| Capacity 3/8" | Capacity 1/2" | Capacity 3/4" | Capacity 1" | Capacity 1.1/4" | Capacity 1.1/2" | Capacity 2" |
|---------------|---------------|---------------|-------------|-----------------|-----------------|-------------|
| 160 m         | 110 m         | 65 m          | 32 m        | 20 m            | 17 m            | 10 m        |