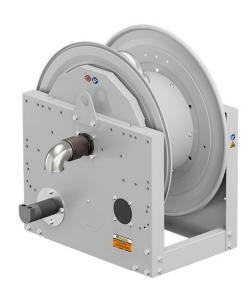

# P/N 0E821801/2000

Hose reel with hydraulic motorization in painted steel s. 700, for air-water and diesel, 20 bar, without hose. Drum width 270 mm. Inlet-outlet G 2" (f)

#### **FEATURES**

| Pressure          | 20 bar                       |
|-------------------|------------------------------|
| Compatible fluids | air - water - diesel fuel    |
| Swivel joint      | aluminum                     |
| Seals             | Viton <sup>®</sup>           |
| Characteristic    | hydraulic                    |
| Material          | painted steel                |
| Couplings         | -                            |
| Hose              | -                            |
| ø e hose length   | -                            |
| Inlet             | G 2" (f)                     |
| Outlet            | G 2" (f)                     |
| Reel flow path    | aluminum - zinc plated steel |