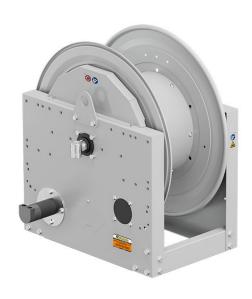

# P/N 0E821801/3000

Hose reel with hydraulic motorization in painted steel s. 700, for oil and similar, 150 bar, without hose. Drum width 270 mm. Inlet-outlet  $G\ 1"$  (f)

#### **FEATURES**

| Pressure          | 150 bar                   |
|-------------------|---------------------------|
| Compatible fluids | oils and similar products |
| Swivel joint      | zinc plated steel         |
| Seals             | Viton <sup>®</sup>        |
| Characteristic    | hydraulic                 |
| Material          | painted steel             |
| Couplings         | -                         |
| Hose              | -                         |
| ø e hose length   | -                         |
| Inlet             | G 1" (f)                  |
| Outlet            | G 1" (f)                  |
| Reel flow path    | zinc plated steel         |