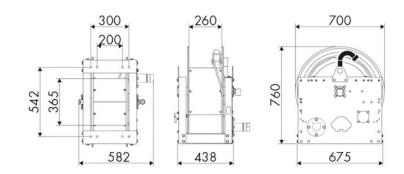

et-outlet  $G\ 1"$  (f)

#### **SECTORS OF USE**

Industry, Mining, Lube trucks and transports

#### **FEATURES**

| Pressure          | 150 bar                   |
|-------------------|---------------------------|
| Compatible fluids | oils and similar products |
| Swivel joint      | zinc plated steel         |
| Seals             | Viton <sup>®</sup>        |
| Characteristic    | hydraulic                 |
| Material          | painted steel             |
| Couplings         | -                         |
| Hose              | -                         |
| ø e hose length   | -                         |
| Inlet             | G 1" (f)                  |
| Outlet            | G 1" (f)                  |
| Reel flow path    | zinc plated steel         |



## **OVERALL DIMENSIONS (mm)**



### **FURTHER FEATURES**

| Capacity 3/8" | Capacity 1/2" | Capacity 3/4" | Capacity 1" | Capacity 1.1/4" | Capacity 1.1/2" | Capacity 2" |
|---------------|---------------|---------------|-------------|-----------------|-----------------|-------------|
| 160 m         | 110 m         | 65 m          | 30 m        | 20 m            | 15 m            | 10 m        |