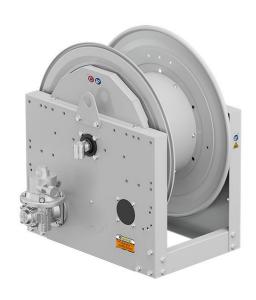

# P/N 0E821901/1000

Hose reel with pneumatic motorization in painted steel s. 700, for air-water and diesel, 20 bar, without hose. Drum width 270 mm. Inlet-outlet G 1" (f)

#### **FEATURES**

| Pressure          | 20 bar                       |
|-------------------|------------------------------|
| Compatible fluids | air - water - diesel fuel    |
| Swivel joint      | aluminum                     |
| Seals             | Viton®                       |
| Characteristic    | pneumatic                    |
| Material          | painted steel                |
| Couplings         | -                            |
| Hose              | -                            |
| ø e hose length   | -                            |
| Inlet             | G 1" (f)                     |
| Outlet            | G 1" (f)                     |
| Reel flow path    | aluminum - zinc plated steel |