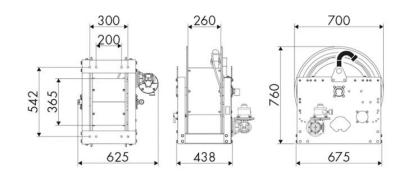

OF USE**

Industry, Mining, Lube trucks and transports

#### **FEATURES**

| Pressure          | 20 bar                       |
|-------------------|------------------------------|
| Compatible fluids | air - water - diesel fuel    |
| Swivel joint      | aluminum                     |
| Seals             | Viton®                       |
| Characteristic    | pneumatic                    |
| Material          | painted steel                |
| Couplings         | -                            |
| Hose              | -                            |
| ø e hose length   | -                            |
| Inlet             | G 1" (f)                     |
| Outlet            | G 1" (f)                     |
| Reel flow path    | aluminum - zinc plated steel |



## **OVERALL DIMENSIONS (mm)**



#### **FURTHER FEATURES**

| Capacity 3/8" | Capacity 1/2" | Capacity 3/4" | Capacity 1" | Capacity 1.1/4" | Capacity 1.1/2" | Capacity 2" |
|---------------|---------------|---------------|-------------|-----------------|-----------------|-------------|
| 160 m         | 110 m         | 65 m          | 32 m        | 20 m            | 17 m            | 10 m        |