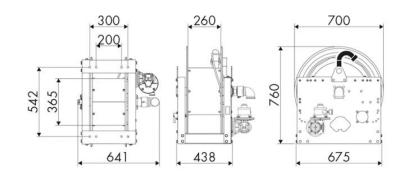

S OF USE**

Industry, Mining, Lube trucks and transports

#### **FEATURES**

| Pressure          | 20 bar                       |
|-------------------|------------------------------|
| Compatible fluids | air - water - diesel fuel    |
| Swivel joint      | aluminum                     |
| Seals             | Viton <sup>®</sup>           |
| Characteristic    | pneumatic                    |
| Material          | painted steel                |
| Couplings         | -                            |
| Hose              | -                            |
| ø e hose length   | -                            |
| Inlet             | G 2" (f)                     |
| Outlet            | G 2" (f)                     |
| Reel flow path    | aluminum - zinc plated steel |



# **OVERALL DIMENSIONS (mm)**



### **FURTHER FEATURES**

| Capacity 3/8" | Capacity 1/2" | Capacity 3/4" | Capacity 1" | Capacity 1.1/4" | Capacity 1.1/2" | Capacity 2" |
|---------------|---------------|---------------|-------------|-----------------|-----------------|-------------|
| 160 m         | 110 m         | 65 m          | 32 m        | 20 m            | 17 m            | 10 m        |