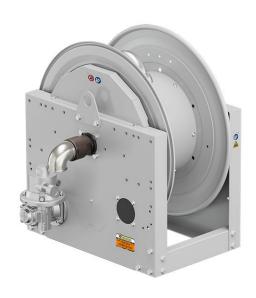

# P/N 0E821901/2000

Hose reel with pneumatic motorization in painted steel s. 700, for air-water and diesel, 20 bar, without hose. Drum width 270 mm. Inlet-outlet G 2" (f)

#### **FEATURES**

| Pressure          | 20 bar                       |
|-------------------|------------------------------|
| Compatible fluids | air - water - diesel fuel    |
| Swivel joint      | aluminum                     |
| Seals             | Viton <sup>®</sup>           |
| Characteristic    | pneumatic                    |
| Material          | painted steel                |
| Couplings         | -                            |
| Hose              | -                            |
| ø e hose length   | -                            |
| Inlet             | G 2" (f)                     |
| Outlet            | G 2" (f)                     |
| Reel flow path    | aluminum - zinc plated steel |