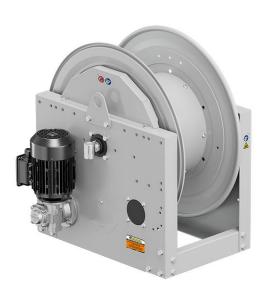

# P/N 0E823301/5000

Hose reel with electric motorization 230 V AC - 50/60 Hz in painted steel s. 700, for air-water, 100 bar, without hose. Drum width 270 mm. Inlet-outlet G 1" (f) with reel flow path and junction in AISI 316 stainless steel

## **FEATURES**

| Pressure          | 100 bar                      |
|-------------------|------------------------------|
| Compatible fluids | air - water - diesel fuel    |
| Swivel joint      | AISI 316 stainless steel     |
| Seals             | Viton®                       |
| Characteristic    | electric 230 V AC - 50/60 Hz |
| Material          | painted steel                |
| Couplings         | -                            |
| Hose              | -                            |
| ø e hose length   | -                            |
| Inlet             | G 1" (f)                     |
| Outlet            | G 1" (f)                     |
| Reel flow path    | AISI 316 stainless steel     |