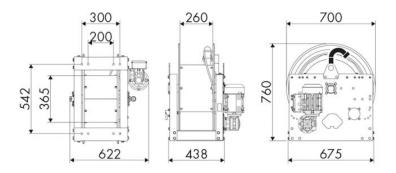

S OF USE**

Industry, Mining, Lube trucks and transports

## **FEATURES**

| Pressure          | 100 bar                      |
|-------------------|------------------------------|
| Compatible fluids | air - water - diesel fuel    |
| Swivel joint      | AISI 316 stainless steel     |
| Seals             | Viton®                       |
| Characteristic    | electric 230 V AC - 50/60 Hz |
| Material          | painted steel                |
| Couplings         | -                            |
| Hose              | -                            |
| ø e hose length   | -                            |
| Inlet             | G 1" (f)                     |
| Outlet            | G 1" (f)                     |
| Reel flow path    | AISI 316 stainless steel     |



### **OVERALL DIMENSIONS (mm)**



## **FURTHER FEATURES**

| Capacity 3/8" | Capacity 1/2" | Capacity 3/4" | Capacity 1" | Capacity 1.1/4" | Capacity 1.1/2" | Capacity 2" |
|---------------|---------------|---------------|-------------|-----------------|-----------------|-------------|
| 160 m         | 110 m         | 65 m          | 30 m        | 20 m            | 15 m            | 10 m        |