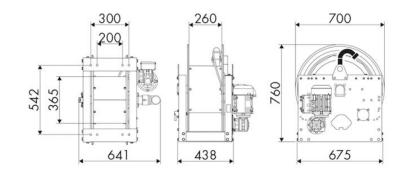

S OF USE**

Industry, Mining, Lube trucks and transports

#### **FEATURES**

| Pressure          | 70 bar                       |
|-------------------|------------------------------|
| Compatible fluids | air - water - diesel fuel    |
| Swivel joint      | AISI 316 stainless steel     |
| Seals             | Viton <sup>®</sup>           |
| Characteristic    | electric 230 V AC - 50/60 Hz |
| Material          | painted steel                |
| Couplings         | -                            |
| Hose              | -                            |
| ø e hose length   | -                            |
| Inlet             | G 2" (f)                     |
| Outlet            | G 2" (f)                     |
| Reel flow path    | AISI 316 stainless steel     |



# **OVERALL DIMENSIONS (mm)**



## **FURTHER FEATURES**

| Capacity 3/8" | Capacity 1/2" | Capacity 3/4" | Capacity 1" | Capacity 1.1/4" | Capacity 1.1/2" | Capacity 2" |
|---------------|---------------|---------------|-------------|-----------------|-----------------|-------------|
| 160 m         | 110 m         | 65 m          | 30 m        | 20 m            | 15 m            | 10 m        |