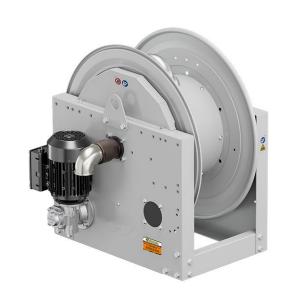

# P/N 0E823301/6000

Hose reel with electric motorization 230 V AC - 50/60 Hz in painted steel s. 700, for air-water, 70 bar, without hose. Drum width 270 mm. Inlet-outlet G 2" (f) with reel flow path and junction in AISI 316 stainless steel

## **SECTORS OF USE**

Industry, Mining, Lube trucks and transports

#### **FEATURES**

| Pressure          | 70 bar                       |
|-------------------|------------------------------|
| Compatible fluids | air - water - diesel fuel    |
| Swivel joint      | AISI 316 stainless steel     |
| Seals             | Viton <sup>®</sup>           |
| Characteristic    | electric 230 V AC - 50/60 Hz |
| Material          | painted steel                |
| Couplings         | -                            |
| Hose              | -                            |
| ø e hose length   | -                            |
| Inlet             | G 2" (f)                     |
| Outlet            | G 2" (f)                     |
| Reel flow path    | AISI 316 stainless steel     |