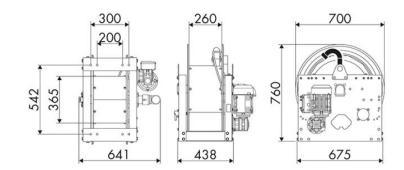

OF USE**

Industry, Mining, Lube trucks and transports

#### **FEATURES**

| Pressure          | 70 bar                       |
|-------------------|------------------------------|
| Compatible fluids | air - water - diesel fuel    |
| Swivel joint      | AISI 316 stainless steel     |
| Seals             | Viton <sup>®</sup>           |
| Characteristic    | electric 230 V AC - 50/60 Hz |
| Material          | painted steel                |
| Couplings         | -                            |
| Hose              | -                            |
| ø e hose length   | -                            |
| Inlet             | G 2" (f)                     |
| Outlet            | G 2" (f)                     |
| Reel flow path    | AISI 316 stainless steel     |



## **OVERALL DIMENSIONS (mm)**



# **FURTHER FEATURES**

| Capacity 3/8" | Capacity 1/2" | Capacity 3/4" | Capacity 1" | Capacity 1.1/4" | Capacity 1.1/2" | Capacity 2" |
|---------------|---------------|---------------|-------------|-----------------|-----------------|-------------|
| 160 m         | 110 m         | 65 m          | 30 m        | 20 m            | 15 m            | 10 m        |