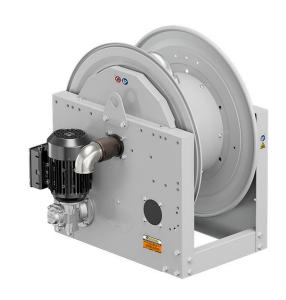

# P/N 0E823303/6000

Hose reel with electric motorization 230 V AC - 50/60 Hz in painted steel s. 700, for air-water, 70 bar, without hose. Drum width 270 mm. Inlet-outlet G 2" (f) with reel flow path and junction in AISI 316 stainless steel

### **SECTORS OF USE**

Industry, Mining, Lube trucks and transports

#### **FEATURES**

| Pressure          | 70 bar                       |
|-------------------|------------------------------|
| Compatible fluids | air - water - diesel fuel    |
| Swivel joint      | AISI 316 stainless steel     |
| Seals             | Viton <sup>®</sup>           |
| Characteristic    | electric 230 V AC - 50/60 Hz |
| Material          | painted steel                |
| Couplings         | -                            |
| Hose              | -                            |
| ø e hose length   | -                            |
| Inlet             | G 2" (f)                     |
| Outlet            | G 2" (f)                     |
| Reel flow path    | AISI 316 stainless steel     |