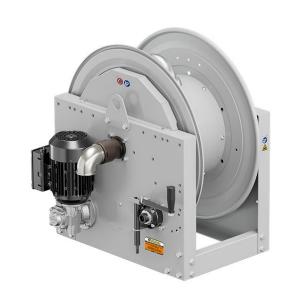

# P/N 0E823402/6000

Hose reel with electric motorization 230 V AC - 50/60 Hz in painted steel, ATEX s. 700, for air-water and diesel, 70 bar, without hose. Drum width 270 mm. Inlet-outlet G 2" (f) with AISI 316 stainless steel reel flow path

## **FEATURES**

| Pressure          | 70 bar                               |  |  |  |
|-------------------|--------------------------------------|--|--|--|
| Compatible fluids | air - water                          |  |  |  |
| Swivel joint      | AISI 316 stainless steel             |  |  |  |
| Seals             | Viton <sup>®</sup>                   |  |  |  |
| Characteristic    | electric 230 V AC - 50/60 Hz<br>ATEX |  |  |  |
| Material          | painted steel                        |  |  |  |
| Couplings         | -                                    |  |  |  |
| Hose              | -                                    |  |  |  |
| ø e hose length   | -                                    |  |  |  |
| Inlet             | G 2" (f)                             |  |  |  |
| Outlet            | G 2" (f)                             |  |  |  |
| Reel flow path    | AISI 316 stainless steel             |  |  |  |