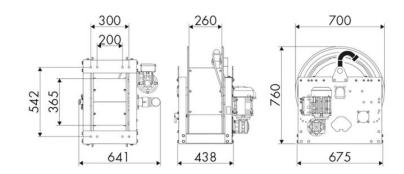

patible fluids | air - water                          |  |  |  |
| Swivel joint      | AISI 316 stainless steel             |  |  |  |
| Seals             | Viton <sup>®</sup>                   |  |  |  |
| Characteristic    | electric 230 V AC - 50/60 Hz<br>ATEX |  |  |  |
| Material          | painted steel                        |  |  |  |
| Couplings         | -                                    |  |  |  |
| Hose              | -                                    |  |  |  |
| ø e hose length   | -                                    |  |  |  |
| Inlet             | G 2" (f)                             |  |  |  |
| Outlet            | G 2" (f)                             |  |  |  |
| Reel flow path    | AISI 316 stainless steel             |  |  |  |



## **OVERALL DIMENSIONS (mm)**



### **FURTHER FEATURES**

| Capacity 3/8" | Capacity 1/2" | Capacity 3/4" | Capacity 1" | Capacity 1.1/4" | Capacity 1.1/2" | Capacity 2" |
|---------------|---------------|---------------|-------------|-----------------|-----------------|-------------|
| 160 m         | 110 m         | 65 m          | 30 m        | 20 m            | 15 m            | 10 m        |