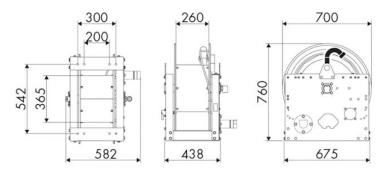

in AISI 316 stainless steel

### SECTORS OF USE

Industry, Mining, Lube trucks and transports

#### **FEATURES**

| Pressure          | 100 bar                   |
|-------------------|---------------------------|
| Compatible fluids | air - water - diesel fuel |
| Swivel joint      | AISI 316 stainless steel  |
| Seals             | Viton®                    |
| Characteristic    | hydraulic                 |
| Material          | painted steel             |
| Couplings         | -                         |
| Hose              | -                         |
| ø e hose length   | -                         |
| Inlet             | G 1" (f)                  |
| Outlet            | G 1" (f)                  |
| Reel flow path    | AISI 316 stainless steel  |



## **OVERALL DIMENSIONS (mm)**



#### **FURTHER FEATURES**

| Capacity 3/8" | Capacity 1/2" | Capacity 3/4" | Capacity 1" | Capacity 1.1/4" | Capacity 1.1/2" | Capacity 2" |
|---------------|---------------|---------------|-------------|-----------------|-----------------|-------------|
| 160 m         | 110 m         | 65 m          | 30 m        | 20 m            | 15 m            | 10 m        |