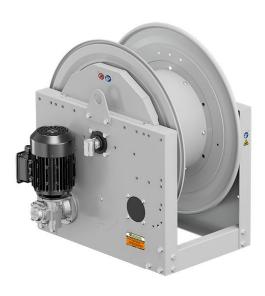

# P/N 0E823801/5000

Hose reel with hydraulic motorization in painted steel s. 700, for air-water, 100 bar, without hose. Drum width 270 mm. Inlet-outlet G 1" (f) with reel flow path and junction in AISI 316 stainless steel

#### **FEATURES**

| Pressure          | 100 bar                   |
|-------------------|---------------------------|
| Compatible fluids | air - water - diesel fuel |
| Swivel joint      | AISI 316 stainless steel  |
| Seals             | Viton®                    |
| Characteristic    | hydraulic                 |
| Material          | painted steel             |
| Couplings         | -                         |
| Hose              | -                         |
| ø e hose length   | -                         |
| Inlet             | G 1" (f)                  |
| Outlet            | G 1" (f)                  |
| Reel flow path    | AISI 316 stainless steel  |