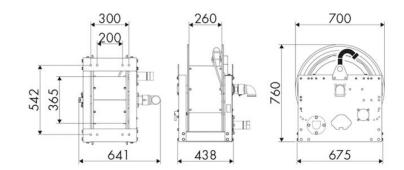

n AISI 316 stainless steel

## **SECTORS OF USE**

Industry, Mining, Lube trucks and transports

#### **FEATURES**

| Pressure          | 70 bar                    |
|-------------------|---------------------------|
| Compatible fluids | air - water - diesel fuel |
| Swivel joint      | AISI 316 stainless steel  |
| Seals             | Viton <sup>®</sup>        |
| Characteristic    | hydraulic                 |
| Material          | painted steel             |
| Couplings         | -                         |
| Hose              | -                         |
| ø e hose length   | -                         |
| Inlet             | G 2" (f)                  |
| Outlet            | G 2" (f)                  |
| Reel flow path    | AISI 316 stainless steel  |



# **OVERALL DIMENSIONS (mm)**



## **FURTHER FEATURES**

| Capacity 3/8" | Capacity 1/2" | Capacity 3/4" | Capacity 1" | Capacity 1.1/4" | Capacity 1.1/2" | Capacity 2" |
|---------------|---------------|---------------|-------------|-----------------|-----------------|-------------|
| 160 m         | 110 m         | 65 m          | 30 m        | 20 m            | 15 m            | 10 m        |