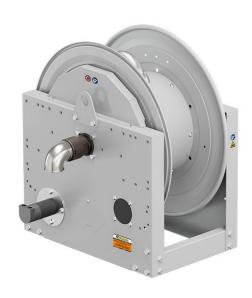

# P/N 0E823801/6000

Hose reel with hydraulic motorization in painted steel s. 700, for air-water, 70 bar, without hose. Drum width 270 mm. Inlet-outlet G 2" (f) with reel flow path and junction in AISI 316 stainless steel

#### **FEATURES**

| Pressure          | 70 bar                    |
|-------------------|---------------------------|
| Compatible fluids | air - water - diesel fuel |
| Swivel joint      | AISI 316 stainless steel  |
| Seals             | Viton <sup>®</sup>        |
| Characteristic    | hydraulic                 |
| Material          | painted steel             |
| Couplings         | -                         |
| Hose              | -                         |
| ø e hose length   | -                         |
| Inlet             | G 2" (f)                  |
| Outlet            | G 2" (f)                  |
| Reel flow path    | AISI 316 stainless steel  |