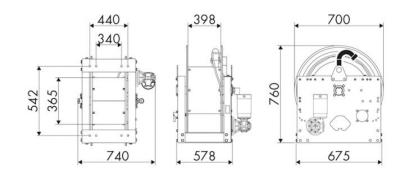

S OF USE**

Industry, Mining, Lube trucks and transports

#### **FEATURES**

| Pressure          | 20 bar                       |
|-------------------|------------------------------|
| Compatible fluids | air - water - diesel fuel    |
| Swivel joint      | aluminum                     |
| Seals             | Viton <sup>®</sup>           |
| Characteristic    | electric 24 V DC             |
| Material          | painted steel                |
| Couplings         | -                            |
| Hose              | -                            |
| ø e hose length   | -                            |
| Inlet             | G 1" (f)                     |
| Outlet            | G 1" (f)                     |
| Reel flow path    | aluminum - zinc plated steel |



# **OVERALL DIMENSIONS (mm)**



### **FURTHER FEATURES**

| Capacity 3/8" | Capacity 1/2" | Capacity 3/4" | Capacity 1" | Capacity 1.1/4" | Capacity 1.1/2" | Capacity 2" |
|---------------|---------------|---------------|-------------|-----------------|-----------------|-------------|
| 290 m         | 180 m         | 120 m         | 64 m        | 39 m            | 34 m            | 20 m        |