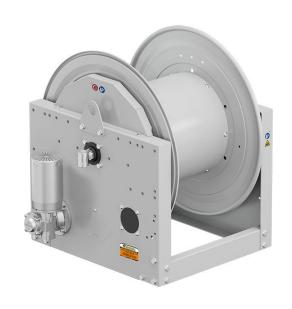

# P/N 0E841201/1000

Hose reel with electric motorization 24 V DC in painted steel s. 700, for air-water and diesel, 20 bar, without hose. Drum width 410 mm. Inlet-outlet G 1" (f)

#### **FEATURES**

| Pressure          | 20 bar                       |
|-------------------|------------------------------|
| Compatible fluids | air - water - diesel fuel    |
| Swivel joint      | aluminum                     |
| Seals             | Viton <sup>®</sup>           |
| Characteristic    | electric 24 V DC             |
| Material          | painted steel                |
| Couplings         | -                            |
| Hose              | -                            |
| ø e hose length   | -                            |
| Inlet             | G 1" (f)                     |
| Outlet            | G 1" (f)                     |
| Reel flow path    | aluminum - zinc plated steel |