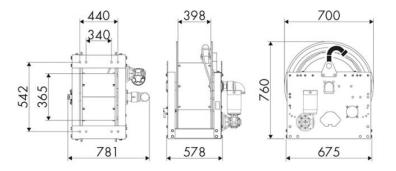

OF USE**

Industry, Mining, Lube trucks and transports

#### **FEATURES**

| Pressure          | 20 bar                       |
|-------------------|------------------------------|
| Compatible fluids | air - water - diesel fuel    |
| Swivel joint      | aluminum                     |
| Seals             | Viton®                       |
| Characteristic    | electric 24 V DC             |
| Material          | painted steel                |
| Couplings         | -                            |
| Hose              | -                            |
| ø e hose length   | -                            |
| Inlet             | G 2" (f)                     |
| Outlet            | G 2" (f)                     |
| Reel flow path    | aluminum - zinc plated steel |



## **OVERALL DIMENSIONS (mm)**



### **FURTHER FEATURES**

| Capacity 3/8" | Capacity 1/2" | Capacity 3/4" | Capacity 1" | Capacity 1.1/4" | Capacity 1.1/2" | Capacity 2" |
|---------------|---------------|---------------|-------------|-----------------|-----------------|-------------|
| 290 m         | 180 m         | 120 m         | 64 m        | 39 m            | 34 m            | 20 m        |