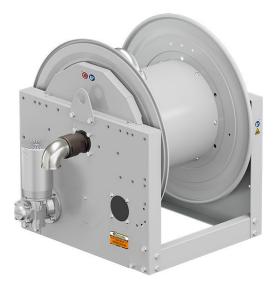

# P/N 0E841201/2000

Hose reel with electric motorization 24 V DC in painted steel s. 700, for air-water and diesel, 20 bar, without hose. Drum width 410 mm. Inlet-outlet G 2" (f)

#### **FEATURES**

| Pressure          | 20 bar                       |
|-------------------|------------------------------|
| Compatible fluids | air - water - diesel fuel    |
| Swivel joint      | aluminum                     |
| Seals             | Viton®                       |
| Characteristic    | electric 24 V DC             |
| Material          | painted steel                |
| Couplings         | -                            |
| Hose              | -                            |
| ø e hose length   | -                            |
| Inlet             | G 2" (f)                     |
| Outlet            | G 2" (f)                     |
| Reel flow path    | aluminum - zinc plated steel |