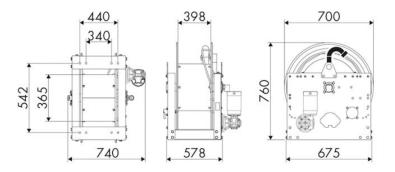

s and transports

#### **FEATURES**

| Pressure          | 150 bar                   |  |  |
|-------------------|---------------------------|--|--|
| Compatible fluids | oils and similar products |  |  |
| Swivel joint      | zinc plated steel         |  |  |
| Seals             | Viton®                    |  |  |
| Characteristic    | electric 24 V DC          |  |  |
| Material          | painted steel             |  |  |
| Couplings         | -                         |  |  |
| Hose              | -                         |  |  |
| ø e hose length   | -                         |  |  |
| Inlet             | G 1" (f)                  |  |  |
| Outlet            | G 1" (f)                  |  |  |
| Reel flow path    | zinc plated steel         |  |  |



## **OVERALL DIMENSIONS (mm)**



### **FURTHER FEATURES**

| Capacity 3/8" | Capacity 1/2" | Capacity 3/4" | Capacity 1" | Capacity 1.1/4" | Capacity 1.1/2" | Capacity 2" |
|---------------|---------------|---------------|-------------|-----------------|-----------------|-------------|
| 290 m         | 180 m         | 120 m         | 60 m        | 35 m            | 30 m            | 20 m        |