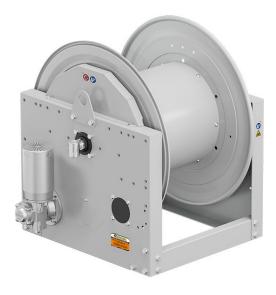

# P/N 0E841201/3000

Hose reel with electric motorization 24 V DC in painted steel s. 700, for oil and similar, 150 bar, without hose. Drum width 410 mm. Inlet-outlet G 1" (f)

#### **FEATURES**

| Pressure          | 150 bar                   |  |  |
|-------------------|---------------------------|--|--|
| Compatible fluids | oils and similar products |  |  |
| Swivel joint      | zinc plated steel         |  |  |
| Seals             | Viton®                    |  |  |
| Characteristic    | electric 24 V DC          |  |  |
| Material          | painted steel             |  |  |
| Couplings         | -                         |  |  |
| Hose              | -                         |  |  |
| ø e hose length   | -                         |  |  |
| Inlet             | G 1" (f)                  |  |  |
| Outlet            | G 1" (f)                  |  |  |
| Reel flow path    | zinc plated steel         |  |  |