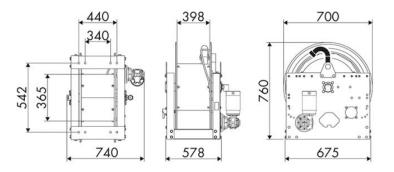

OF USE**

Industry, Mining, Lube trucks and transports

#### **FEATURES**

| Pressure          | 20 bar                       |
|-------------------|------------------------------|
| Compatible fluids | air - water - diesel fuel    |
| Swivel joint      | aluminum                     |
| Seals             | Viton®                       |
| Characteristic    | electric 24 V DC             |
| Material          | painted steel                |
| Couplings         | -                            |
| Hose              | -                            |
| ø e hose length   | -                            |
| Inlet             | G 1" (f)                     |
| Outlet            | G 1" (f)                     |
| Reel flow path    | aluminum - zinc plated steel |



## **OVERALL DIMENSIONS (mm)**



### **FURTHER FEATURES**

| Capacity 3/8" | Capacity 1/2" | Capacity 3/4" | Capacity 1" | Capacity 1.1/4" | Capacity 1.1/2" | Capacity 2" |
|---------------|---------------|---------------|-------------|-----------------|-----------------|-------------|
| 290 m         | 180 m         | 120 m         | 64 m        | 39 m            | 34 m            | 20 m        |