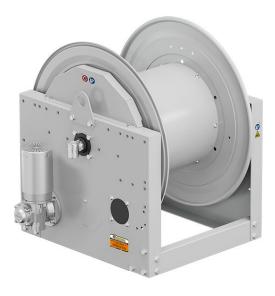

# P/N 0E841203/1000

Hose reel with electric motorization 24 V DC in painted steel s. 700, for air-water and diesel, 20 bar, without hose. Drum width 410 mm. Inlet-outlet G 1" (f)

#### **FEATURES**

| Pressure          | 20 bar                       |
|-------------------|------------------------------|
| Compatible fluids | air - water - diesel fuel    |
| Swivel joint      | aluminum                     |
| Seals             | Viton®                       |
| Characteristic    | electric 24 V DC             |
| Material          | painted steel                |
| Couplings         | -                            |
| Hose              | -                            |
| ø e hose length   | -                            |
| Inlet             | G 1" (f)                     |
| Outlet            | G 1" (f)                     |
| Reel flow path    | aluminum - zinc plated steel |