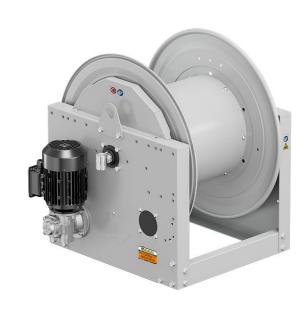

# P/N 0E841301/1000

Hose reel with electric motorization 230 V AC - 50/60 Hz in painted steel s. 700, for air-water and diesel, 20 bar, without hose. Drum width 410 mm. Inlet-outlet G 1" (f)

#### **SECTORS OF USE**

Industry, Mining, Lube trucks and transports

#### **FEATURES**

| Pressure          | 20 bar                       |  |  |  |
|-------------------|------------------------------|--|--|--|
| Compatible fluids | air - water - diesel fuel    |  |  |  |
| Swivel joint      | aluminum                     |  |  |  |
| Seals             | Viton <sup>®</sup>           |  |  |  |
| Characteristic    | electric 230 V AC - 50/60 Hz |  |  |  |
| Material          | painted steel                |  |  |  |
| Couplings         | -                            |  |  |  |
| Hose              | -                            |  |  |  |
| ø e hose length   | -                            |  |  |  |
| Inlet             | G 1" (f)                     |  |  |  |
| Outlet            | G 1" (f)                     |  |  |  |
| Reel flow path    | aluminum - zinc plated steel |  |  |  |