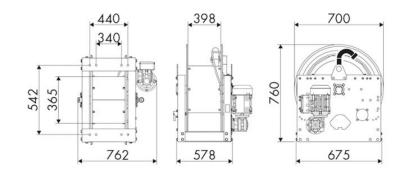

|  |  |  |
|-------------------|------------------------------|--|--|--|
| Compatible fluids | air - water - diesel fuel    |  |  |  |
| Swivel joint      | aluminum                     |  |  |  |
| Seals             | Viton <sup>®</sup>           |  |  |  |
| Characteristic    | electric 230 V AC - 50/60 Hz |  |  |  |
| Material          | painted steel                |  |  |  |
| Couplings         | -                            |  |  |  |
| Hose              | -                            |  |  |  |
| ø e hose length   | -                            |  |  |  |
| Inlet             | G 1" (f)                     |  |  |  |
| Outlet            | G 1" (f)                     |  |  |  |
| Reel flow path    | aluminum - zinc plated steel |  |  |  |



## **OVERALL DIMENSIONS (mm)**



### **FURTHER FEATURES**

| Capacity 3/8" | Capacity 1/2" | Capacity 3/4" | Capacity 1" | Capacity 1.1/4" | Capacity 1.1/2" | Capacity 2" |
|---------------|---------------|---------------|-------------|-----------------|-----------------|-------------|
| 290 m         | 180 m         | 120 m         | 64 m        | 39 m            | 34 m            | 20 m        |