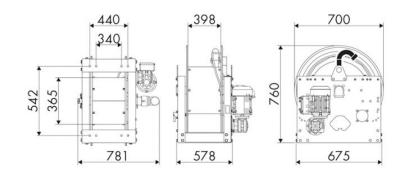

|  |  |  |
|-------------------|------------------------------|--|--|--|
| Compatible fluids | air - water - diesel fuel    |  |  |  |
| Swivel joint      | aluminum                     |  |  |  |
| Seals             | Viton <sup>®</sup>           |  |  |  |
| Characteristic    | electric 230 V AC - 50/60 Hz |  |  |  |
| Material          | painted steel                |  |  |  |
| Couplings         | -                            |  |  |  |
| Hose              | -                            |  |  |  |
| ø e hose length   | -                            |  |  |  |
| Inlet             | G 2" (f)                     |  |  |  |
| Outlet            | G 2" (f)                     |  |  |  |
| Reel flow path    | aluminum - zinc plated steel |  |  |  |



# **OVERALL DIMENSIONS (mm)**



## **FURTHER FEATURES**

| Capacity 3/8" | Capacity 1/2" | Capacity 3/4" | Capacity 1" | Capacity 1.1/4" | Capacity 1.1/2" | Capacity 2" |
|---------------|---------------|---------------|-------------|-----------------|-----------------|-------------|
| 290 m         | 180 m         | 120 m         | 64 m        | 39 m            | 34 m            | 20 m        |