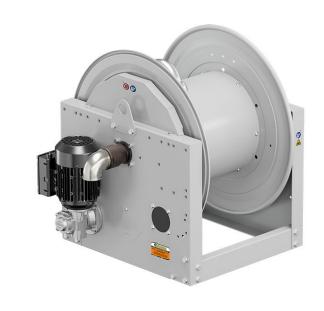

# P/N 0E841301/2000

Hose reel with electric motorization 230 V AC - 50/60 Hz in painted steel s. 700, for air-water and diesel, 20 bar, without hose. Drum width 410 mm. Inlet-outlet G 2" (f)

#### **FEATURES**

| Pressure          | 20 bar                       |  |  |  |
|-------------------|------------------------------|--|--|--|
| Compatible fluids | air - water - diesel fuel    |  |  |  |
| Swivel joint      | aluminum                     |  |  |  |
| Seals             | Viton <sup>®</sup>           |  |  |  |
| Characteristic    | electric 230 V AC - 50/60 Hz |  |  |  |
| Material          | painted steel                |  |  |  |
| Couplings         | -                            |  |  |  |
| Hose              | -                            |  |  |  |
| ø e hose length   | -                            |  |  |  |
| Inlet             | G 2" (f)                     |  |  |  |
| Outlet            | G 2" (f)                     |  |  |  |
| Reel flow path    | aluminum - zinc plated steel |  |  |  |