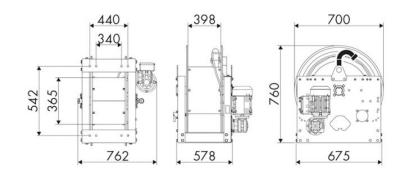

----------|--|--|--|
| Pressure          | 150 bar                      |  |  |  |
| Compatible fluids | oils and similar products    |  |  |  |
| Swivel joint      | zinc plated steel            |  |  |  |
| Seals             | Viton <sup>®</sup>           |  |  |  |
| Characteristic    | electric 230 V AC - 50/60 Hz |  |  |  |
| Material          | painted steel                |  |  |  |
| Couplings         | -                            |  |  |  |
| Hose              | -                            |  |  |  |
| ø e hose length   | -                            |  |  |  |
| Inlet             | G 1" (f)                     |  |  |  |
| Outlet            | G 1" (f)                     |  |  |  |
| Reel flow path    | zinc plated steel            |  |  |  |



## **OVERALL DIMENSIONS (mm)**



#### **FURTHER FEATURES**

| Capacity 3/8" | Capacity 1/2" | Capacity 3/4" | Capacity 1" | Capacity 1.1/4" | Capacity 1.1/2" | Capacity 2" |
|---------------|---------------|---------------|-------------|-----------------|-----------------|-------------|
| 290 m         | 180 m         | 120 m         | 60 m        | 35 m            | 30 m            | 20 m        |