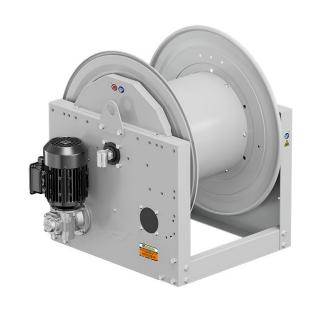

# P/N 0E841301/3000

Hose reel with electric motorization 230 V in painted steel s. 700, for oil and similar, 150 bar, without hose. Drum width 410 mm. Inlet-outlet G 1" (f)

#### **FEATURES**

| _                 |                              |  |  |  |
|-------------------|------------------------------|--|--|--|
| Pressure          | 150 bar                      |  |  |  |
| Compatible fluids | oils and similar products    |  |  |  |
| Swivel joint      | zinc plated steel            |  |  |  |
| Seals             | Viton <sup>®</sup>           |  |  |  |
| Characteristic    | electric 230 V AC - 50/60 Hz |  |  |  |
| Material          | painted steel                |  |  |  |
| Couplings         | -                            |  |  |  |
| Hose              | -                            |  |  |  |
| ø e hose length   | -                            |  |  |  |
| Inlet             | G 1" (f)                     |  |  |  |
| Outlet            | G 1" (f)                     |  |  |  |
| Reel flow path    | zinc plated steel            |  |  |  |