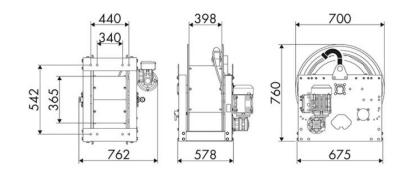

OF USE**

Industry, Mining, Lube trucks and transports

#### **FEATURES**

| Pressure          | 20 bar                       |
|-------------------|------------------------------|
| Compatible fluids | air - water - diesel fuel    |
| Swivel joint      | aluminum                     |
| Seals             | Viton <sup>®</sup>           |
| Characteristic    | electric 230 V AC - 50/60 Hz |
| Material          | painted steel                |
| Couplings         | -                            |
| Hose              | -                            |
| ø e hose length   | -                            |
| Inlet             | G 1" (f)                     |
| Outlet            | G 1" (f)                     |
| Reel flow path    | aluminum - zinc plated steel |



## **OVERALL DIMENSIONS (mm)**



### **FURTHER FEATURES**

| Capacity 3/8" | Capacity 1/2" | Capacity 3/4" | Capacity 1" | Capacity 1.1/4" | Capacity 1.1/2" | Capacity 2" |
|---------------|---------------|---------------|-------------|-----------------|-----------------|-------------|
| 290 m         | 180 m         | 120 m         | 64 m        | 39 m            | 34 m            | 20 m        |