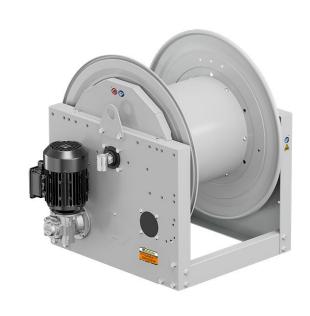

# P/N 0E841303/1000

Hose reel with electric motorization 230 V AC - 50/60 Hz in painted steel s. 700, for air-water and diesel, 20 bar, without hose. Drum width 410 mm. Inlet-outlet G 1" (f)

#### **FEATURES**

| Pressure          | 20 bar                       |
|-------------------|------------------------------|
| Compatible fluids | air - water - diesel fuel    |
| Swivel joint      | aluminum                     |
| Seals             | Viton <sup>®</sup>           |
| Characteristic    | electric 230 V AC - 50/60 Hz |
| Material          | painted steel                |
| Couplings         | -                            |
| Hose              | -                            |
| ø e hose length   | -                            |
| Inlet             | G 1" (f)                     |
| Outlet            | G 1" (f)                     |
| Reel flow path    | aluminum - zinc plated steel |