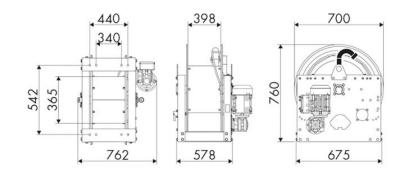

patible fluids | air - water - diesel fuel            |  |  |  |
| Swivel joint      | aluminum                             |  |  |  |
| Seals             | Viton <sup>®</sup>                   |  |  |  |
| Characteristic    | electric 230 V AC - 50/60 Hz<br>ATEX |  |  |  |
| Material          | painted steel                        |  |  |  |
| Couplings         | -                                    |  |  |  |
| Hose              | -                                    |  |  |  |
| ø e hose length   | -                                    |  |  |  |
| Inlet             | G 1" (f)                             |  |  |  |
| Outlet            | G 1" (f)                             |  |  |  |
| Reel flow path    | aluminum - zinc plated steel         |  |  |  |



## **OVERALL DIMENSIONS (mm)**



#### **FURTHER FEATURES**

| Capacity 3/8" | Capacity 1/2" | Capacity 3/4" | Capacity 1" | Capacity 1.1/4" | Capacity 1.1/2" | Capacity 2" |
|---------------|---------------|---------------|-------------|-----------------|-----------------|-------------|
| 290 m         | 180 m         | 120 m         | 64 m        | 39 m            | 34 m            | 20 m        |