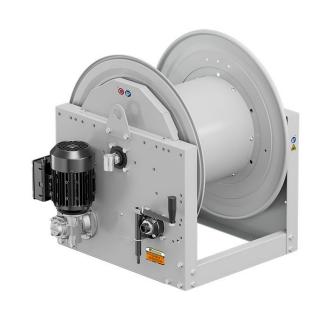

# P/N 0E841402/1000

Hose reel with electric motorization 230 V AC - 50/60 Hz in painted steel, ATEX s. 700, for air-water and diesel, 20 bar, without hose. Drum width 410 mm. Inlet-outlet G 1" (f)

#### **FEATURES**

| Pressure          | 20 bar                               |  |  |  |
|-------------------|--------------------------------------|--|--|--|
| Compatible fluids | air - water - diesel fuel            |  |  |  |
| Swivel joint      | aluminum                             |  |  |  |
| Seals             | Viton <sup>®</sup>                   |  |  |  |
| Characteristic    | electric 230 V AC - 50/60 Hz<br>ATEX |  |  |  |
| Material          | painted steel                        |  |  |  |
| Couplings         | -                                    |  |  |  |
| Hose              | -                                    |  |  |  |
| ø e hose length   | -                                    |  |  |  |
| Inlet             | G 1" (f)                             |  |  |  |
| Outlet            | G 1" (f)                             |  |  |  |
| Reel flow path    | aluminum - zinc plated steel         |  |  |  |