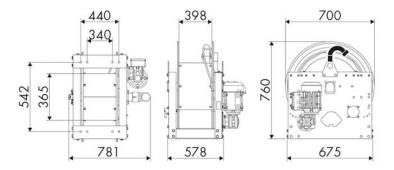

|
|-------------------|--------------------------------------|
| Compatible fluids | air - water - diesel fuel            |
| Swivel joint      | aluminum                             |
| Seals             | Viton®                               |
| Characteristic    | electric 230 V AC - 50/60 Hz<br>ATEX |
| Material          | painted steel                        |
| Couplings         | -                                    |
| Hose              | -                                    |
| ø e hose length   | -                                    |
| Inlet             | G 2" (f)                             |
| Outlet            | G 2" (f)                             |
| Reel flow path    | aluminum - zinc plated steel         |



#### **OVERALL DIMENSIONS (mm)**



## **FURTHER FEATURES**

| Capacity 3/8" | Capacity 1/2" | Capacity 3/4" | Capacity 1" | Capacity 1.1/4" | Capacity 1.1/2" | Capacity 2" |
|---------------|---------------|---------------|-------------|-----------------|-----------------|-------------|
| 290 m         | 180 m         | 120 m         | 64 m        | 39 m            | 34 m            | 20 m        |