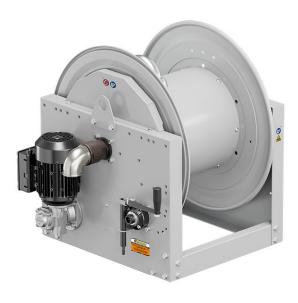

# P/N 0E841402/2000

Hose reel with electric motorization 230 V AC - 50/60 Hz in painted steel, ATEX s. 700, for air-water and diesel, 20 bar, without hose. Drum width 410 mm. Inlet-outlet G 2" (f)

### **FEATURES**

| Pressure          | 20 bar                               |
|-------------------|--------------------------------------|
| Compatible fluids | air - water - diesel fuel            |
| Swivel joint      | aluminum                             |
| Seals             | Viton®                               |
| Characteristic    | electric 230 V AC - 50/60 Hz<br>ATEX |
| Material          | painted steel                        |
| Couplings         | -                                    |
| Hose              | -                                    |
| ø e hose length   | -                                    |
| Inlet             | G 2" (f)                             |
| Outlet            | G 2" (f)                             |
| Reel flow path    | aluminum - zinc plated steel         |