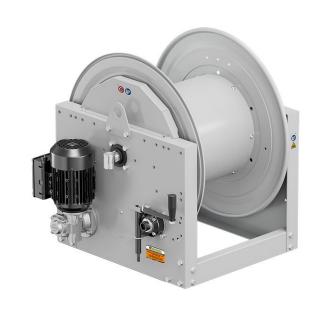

# P/N 0E841402/3000

Hose reel with electric motorization 230 V AC - 50/60 Hz in painted steel, ATEX s. 700, for oil and similar, 150 bar, without hose. Drum width 410 mm. Inlet-outlet G 1" (f)

### **SECTORS OF USE**

Industry, Mining, Lube trucks and transports

#### **FEATURES**

| Pressure          | 150 bar                              |  |  |  |
|-------------------|--------------------------------------|--|--|--|
| Compatible fluids | oils and similar products            |  |  |  |
| Swivel joint      | zinc plated steel                    |  |  |  |
| Seals             | Viton <sup>®</sup>                   |  |  |  |
| Characteristic    | electric 230 V AC - 50/60 Hz<br>ATEX |  |  |  |
| Material          | painted steel                        |  |  |  |
| Couplings         | -                                    |  |  |  |
| Hose              | -                                    |  |  |  |
| ø e hose length   | -                                    |  |  |  |
| Inlet             | G 1" (f)                             |  |  |  |
| Outlet            | G 1" (f)                             |  |  |  |
| Reel flow path    | zinc plated steel                    |  |  |  |