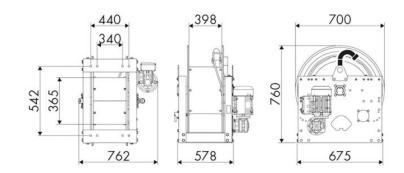

patible fluids | oils and similar products            |  |  |  |
| Swivel joint      | zinc plated steel                    |  |  |  |
| Seals             | Viton <sup>®</sup>                   |  |  |  |
| Characteristic    | electric 230 V AC - 50/60 Hz<br>ATEX |  |  |  |
| Material          | painted steel                        |  |  |  |
| Couplings         | -                                    |  |  |  |
| Hose              | -                                    |  |  |  |
| ø e hose length   | -                                    |  |  |  |
| Inlet             | G 1" (f)                             |  |  |  |
| Outlet            | G 1" (f)                             |  |  |  |
| Reel flow path    | zinc plated steel                    |  |  |  |



## **OVERALL DIMENSIONS (mm)**



#### **FURTHER FEATURES**

| Capacity 3/8" | Capacity 1/2" | Capacity 3/4" | Capacity 1" | Capacity 1.1/4" | Capacity 1.1/2" | Capacity 2" |
|---------------|---------------|---------------|-------------|-----------------|-----------------|-------------|
| 290 m         | 180 m         | 120 m         | 60 m        | 35 m            | 30 m            | 20 m        |