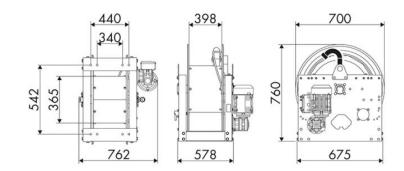

r                              |
|-------------------|--------------------------------------|
| Compatible fluids | oils and similar products            |
| Swivel joint      | zinc plated steel                    |
| Seals             | Viton <sup>®</sup>                   |
| Characteristic    | electric 230 V AC - 50/60 Hz<br>ATEX |
| Material          | painted steel                        |
| Couplings         | -                                    |
| Hose              | -                                    |
| ø e hose length   | -                                    |
| Inlet             | G 1" (f)                             |
| Outlet            | G 1" (f)                             |
| Reel flow path    | zinc plated steel                    |



## **OVERALL DIMENSIONS (mm)**



## **FURTHER FEATURES**

| Capacity 3/8" | Capacity 1/2" | Capacity 3/4" | Capacity 1" | Capacity 1.1/4" | Capacity 1.1/2" | Capacity 2" |
|---------------|---------------|---------------|-------------|-----------------|-----------------|-------------|
| 290 m         | 180 m         | 120 m         | 60 m        | 35 m            | 30 m            | 20 m        |