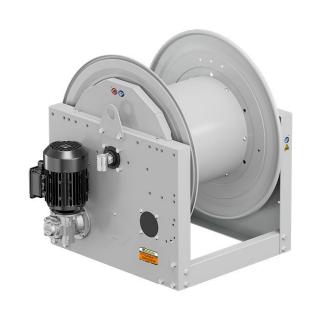

info@ecodora.com

Hose reel with electric motorization 230 V AC - 50/60 Hz in painted steel, ATEX s. 700, for oil and similar, 150 bar, without hose. Drum width 410 mm. Inlet-outlet G 1" (f)

ECODORA

## **FEATURES**

| Pressure          | 150 bar                              |
|-------------------|--------------------------------------|
| Compatible fluids | oils and similar products            |
| Swivel joint      | zinc plated steel                    |
| Seals             | Viton <sup>®</sup>                   |
| Characteristic    | electric 230 V AC - 50/60 Hz<br>ATEX |
| Material          | painted steel                        |
| Couplings         | -                                    |
| Hose              | -                                    |
| ø e hose length   | -                                    |
| Inlet             | G 1" (f)                             |
| Outlet            | G 1" (f)                             |
| Reel flow path    | zinc plated steel                    |