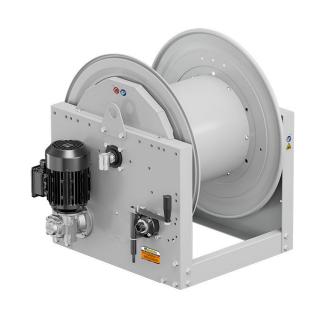

# P/N 0E841501/1000

Hose reel with electric motorization 400 V AC - 50/60 Hz in painted steel s. 700, for air-water and diesel, 20 bar, without hose. Drum width 410 mm. Inlet-outlet G 1" (f)

#### **FEATURES**

| Pressure          | 20 bar                       |
|-------------------|------------------------------|
| Compatible fluids | air - water - diesel fuel    |
| Swivel joint      | aluminum                     |
| Seals             | Viton <sup>®</sup>           |
| Characteristic    | electric 400 V AC - 50/60 Hz |
| Material          | painted steel                |
| Couplings         | -                            |
| Hose              | -                            |
| ø e hose length   | -                            |
| Inlet             | G 1" (f)                     |
| Outlet            | G 1" (f)                     |
| Reel flow path    | aluminum - zinc plated steel |