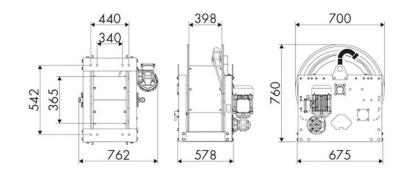

OF USE**

Industry, Mining, Lube trucks and transports

#### **FEATURES**

| Pressure          | 20 bar                       |
|-------------------|------------------------------|
| Compatible fluids | air - water - diesel fuel    |
| Swivel joint      | aluminum                     |
| Seals             | Viton <sup>®</sup>           |
| Characteristic    | electric 400 V AC - 50/60 Hz |
| Material          | painted steel                |
| Couplings         | -                            |
| Hose              | -                            |
| ø e hose length   | -                            |
| Inlet             | G 1" (f)                     |
| Outlet            | G 1" (f)                     |
| Reel flow path    | aluminum - zinc plated steel |



## **OVERALL DIMENSIONS (mm)**



### **FURTHER FEATURES**

| Capacity 3/8" | Capacity 1/2" | Capacity 3/4" | Capacity 1" | Capacity 1.1/4" | Capacity 1.1/2" | Capacity 2" |
|---------------|---------------|---------------|-------------|-----------------|-----------------|-------------|
| 290 m         | 180 m         | 120 m         | 64 m        | 39 m            | 34 m            | 20 m        |