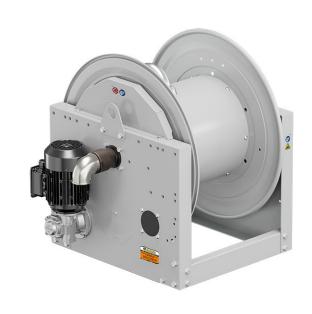

# P/N 0E841501/2000

Hose reel with electric motorization 400 V AC - 50/60 Hz in painted steel s. 700, for air-water and diesel, 20 bar, without hose. Drum width 410 mm. Inlet-outlet G 2" (f)

#### **FEATURES**

| Pressure          | 20 bar                       |
|-------------------|------------------------------|
| Compatible fluids | air - water - diesel fuel    |
| Swivel joint      | aluminum                     |
| Seals             | Viton <sup>®</sup>           |
| Characteristic    | electric 400 V AC - 50/60 Hz |
| Material          | painted steel                |
| Couplings         | -                            |
| Hose              | -                            |
| ø e hose length   | -                            |
| Inlet             | G 2" (f)                     |
| Outlet            | G 2" (f)                     |
| Reel flow path    | aluminum - zinc plated steel |