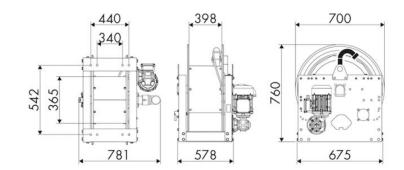

S OF USE**

Industry, Mining, Lube trucks and transports

#### **FEATURES**

| Pressure          | 20 bar                       |
|-------------------|------------------------------|
| Compatible fluids | air - water - diesel fuel    |
| Swivel joint      | aluminum                     |
| Seals             | Viton <sup>®</sup>           |
| Characteristic    | electric 400 V AC - 50/60 Hz |
| Material          | painted steel                |
| Couplings         | -                            |
| Hose              | -                            |
| ø e hose length   | -                            |
| Inlet             | G 2" (f)                     |
| Outlet            | G 2" (f)                     |
| Reel flow path    | aluminum - zinc plated steel |



# **OVERALL DIMENSIONS (mm)**



## **FURTHER FEATURES**

| Capacity 3/8" | Capacity 1/2" | Capacity 3/4" | Capacity 1" | Capacity 1.1/4" | Capacity 1.1/2" | Capacity 2" |
|---------------|---------------|---------------|-------------|-----------------|-----------------|-------------|
| 290 m         | 180 m         | 120 m         | 64 m        | 39 m            | 34 m            | 20 m        |