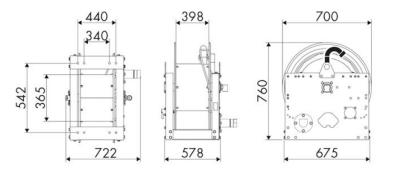

OF USE**

Industry, Mining, Lube trucks and transports

#### **FEATURES**

| Pressure          | 20 bar                       |
|-------------------|------------------------------|
| Compatible fluids | air - water - diesel fuel    |
| Swivel joint      | aluminum                     |
| Seals             | Viton®                       |
| Characteristic    | hydraulic                    |
| Material          | painted steel                |
| Couplings         | -                            |
| Hose              | -                            |
| ø e hose length   | -                            |
| Inlet             | G 1" (f)                     |
| Outlet            | G 1" (f)                     |
| Reel flow path    | aluminum - zinc plated steel |



## **OVERALL DIMENSIONS (mm)**



### **FURTHER FEATURES**

| Capacity 3/8" | Capacity 1/2" | Capacity 3/4" | Capacity 1" | Capacity 1.1/4" | Capacity 1.1/2" | Capacity 2" |
|---------------|---------------|---------------|-------------|-----------------|-----------------|-------------|
| 290 m         | 180 m         | 120 m         | 64 m        | 39 m            | 34 m            | 20 m        |