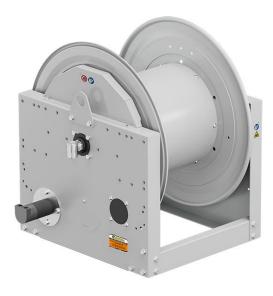

# P/N 0E841801/1000

Hose reel with hydraulic motorization in painted steel s. 700, for air-water and diesel, 20 bar, without hose. Drum width 410 mm. Inlet-outlet G 1" (f)

#### **FEATURES**

| Pressure          | 20 bar                       |
|-------------------|------------------------------|
| Compatible fluids | air - water - diesel fuel    |
| Swivel joint      | aluminum                     |
| Seals             | Viton®                       |
| Characteristic    | hydraulic                    |
| Material          | painted steel                |
| Couplings         | -                            |
| Hose              | -                            |
| ø e hose length   | -                            |
| Inlet             | G 1" (f)                     |
| Outlet            | G 1" (f)                     |
| Reel flow path    | aluminum - zinc plated steel |