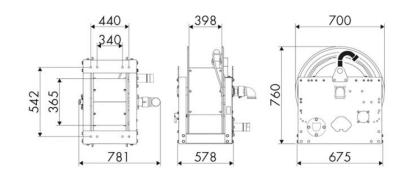

S OF USE**

Industry, Mining, Lube trucks and transports

### **FEATURES**

| Pressure          | 20 bar                       |
|-------------------|------------------------------|
| Compatible fluids | air - water - diesel fuel    |
| Swivel joint      | aluminum                     |
| Seals             | Viton <sup>®</sup>           |
| Characteristic    | hydraulic                    |
| Material          | painted steel                |
| Couplings         | -                            |
| Hose              | -                            |
| ø e hose length   | -                            |
| Inlet             | G 2" (f)                     |
| Outlet            | G 2" (f)                     |
| Reel flow path    | aluminum - zinc plated steel |



## **OVERALL DIMENSIONS (mm)**



### **FURTHER FEATURES**

| Capacity 3/8" | Capacity 1/2" | Capacity 3/4" | Capacity 1" | Capacity 1.1/4" | Capacity 1.1/2" | Capacity 2" |
|---------------|---------------|---------------|-------------|-----------------|-----------------|-------------|
| 290 m         | 180 m         | 120 m         | 64 m        | 39 m            | 34 m            | 20 m        |