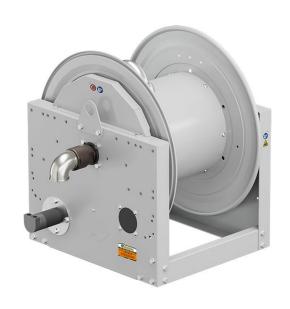

# P/N 0E841801/2000

Hose reel with hydraulic motorization in painted steel s. 700, for air-water and diesel, 20 bar, without hose. Drum width 410 mm. Inlet-outlet G 2" (f)

### **FEATURES**

| Pressure          | 20 bar                       |
|-------------------|------------------------------|
| Compatible fluids | air - water - diesel fuel    |
| Swivel joint      | aluminum                     |
| Seals             | Viton <sup>®</sup>           |
| Characteristic    | hydraulic                    |
| Material          | painted steel                |
| Couplings         | -                            |
| Hose              | -                            |
| ø e hose length   | -                            |
| Inlet             | G 2" (f)                     |
| Outlet            | G 2" (f)                     |
| Reel flow path    | aluminum - zinc plated steel |